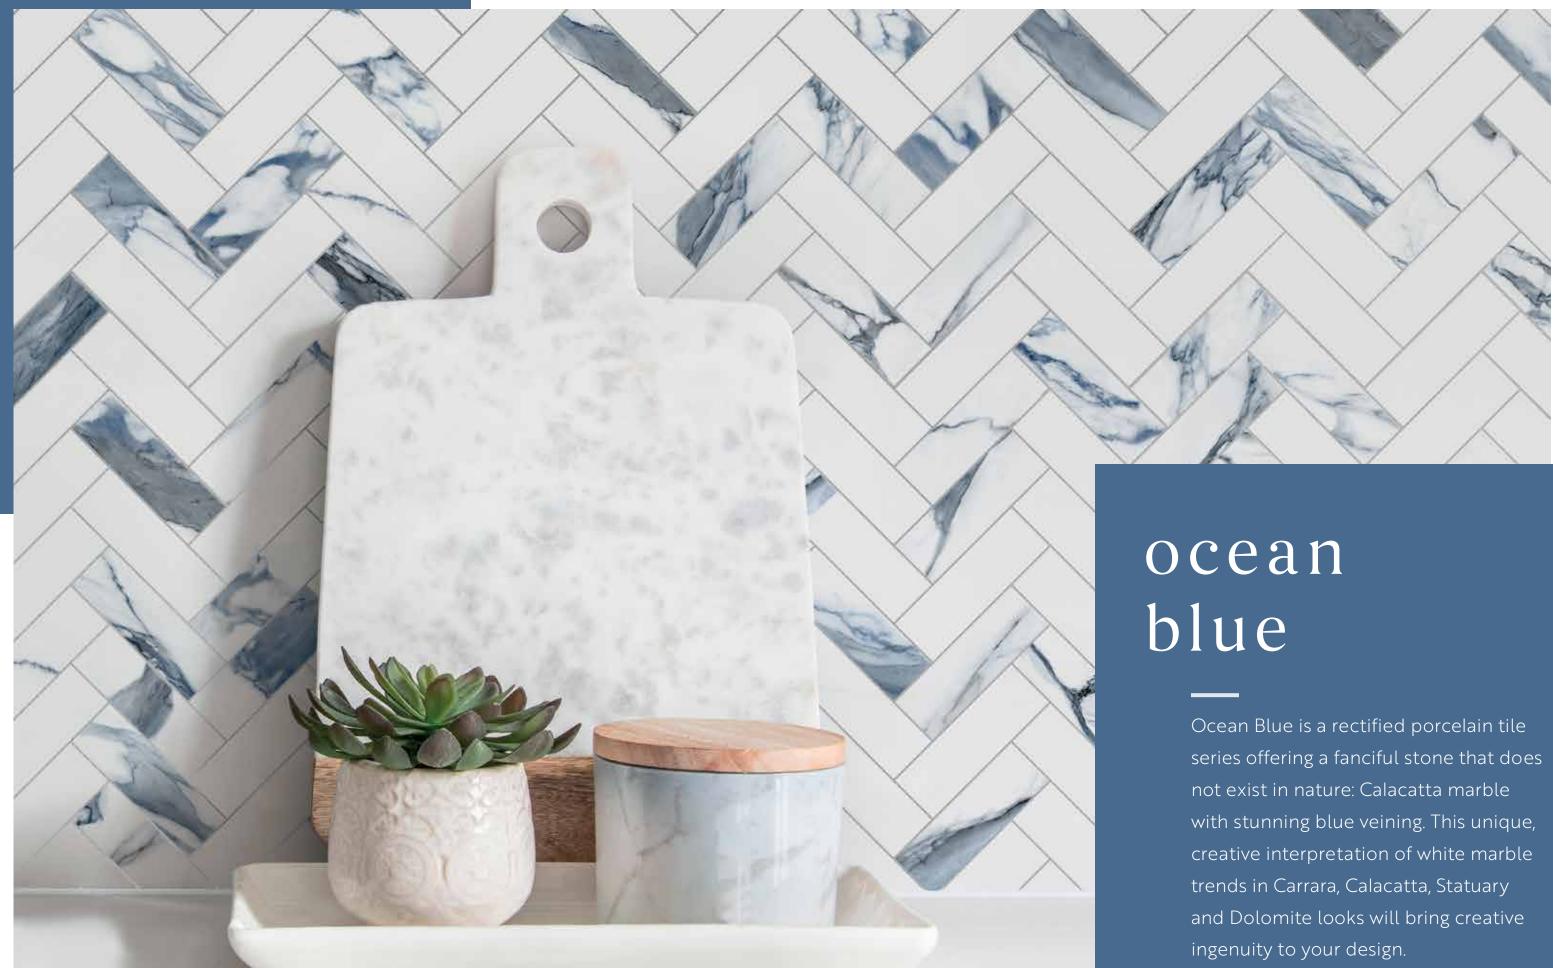

SUMMER 2020

**STUDIO** Pg. 16-21

2

BAMBUSA Pg. 22-27

- 1 24 x 24 Rectified Ocean Blue Matte Porcelain
- 2 4 x 4.5 Hexagon Mosaic Ocean Blue Matte Porcelain
- 3 2 x 2 Mosaic Ocean Blue Matte Porcelain
- 4 4 x 12 Rectified Ocean Blue Polished Porcelain
- 5 4x 12 Rectified Ocean Blue Matte Porcelain
- 6 1 x 3 Herringbone Mosaic Ocean Blue Matte Porcelain
- 7 12 x 24 Rectified Ocean Blue Polished Porcelain