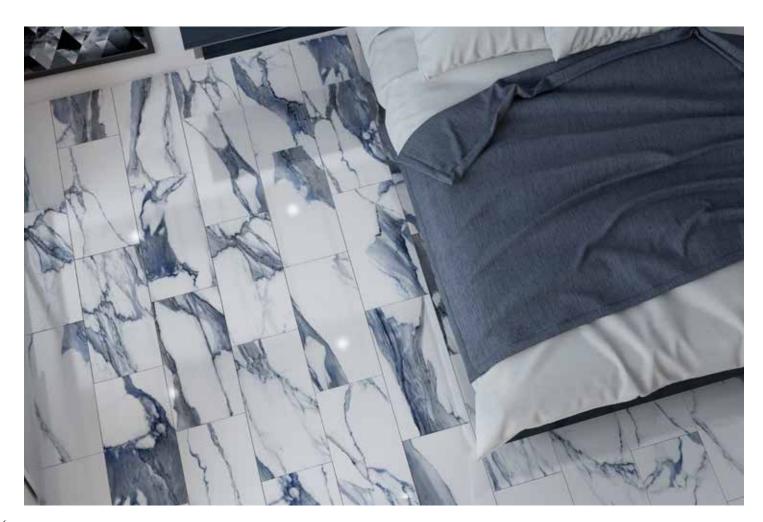

SUMMER 2020

**STUDIO** Pg. 16-21

2

BAMBUSA Pg. 22-27

- 1 24 x 24 Rectified Ocean Blue Matte Porcelain
- 2 4 x 4.5 Hexagon Mosaic Ocean Blue Matte Porcelain
- 3 2 x 2 Mosaic Ocean Blue Matte Porcelain
- 4 4 x 12 Rectified Ocean Blue Polished Porcelain
- 5 4x 12 Rectified Ocean Blue Matte Porcelain
- 6 1 x 3 Herringbone Mosaic Ocean Blue Matte Porcelain
- 7 12 x 24 Rectified Ocean Blue Polished Porcelain