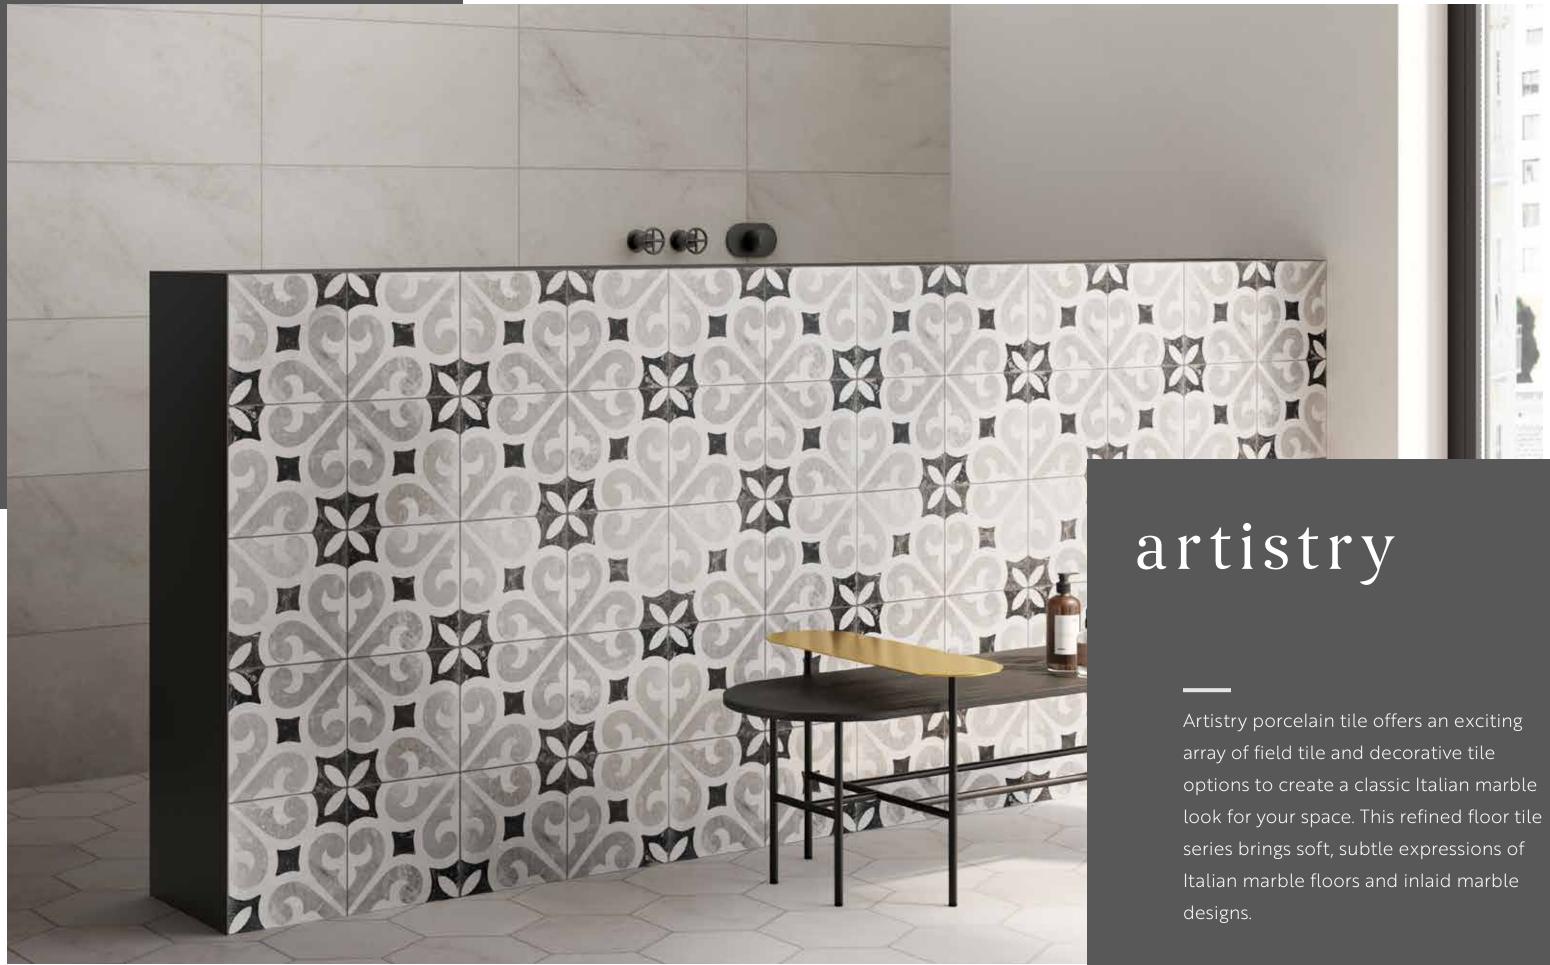

- 12 x 24 Fascia Rectified
  Wenge
  Glazed Porcelain
- 2 24 x 24 Intarsio Rectified Tortora Glazed Porcelain
- 3 Losanga MosaicGrigioGlazed Porcelain
- 4 9.5 x 11 Hexagon Rectified Bianco Glazed Porcelain
- 5 12 x 12 Intreccio Mosaic Beige Glazed Porcelain
- 6 12 x 24 Rectified Crema Glazed Porcelain