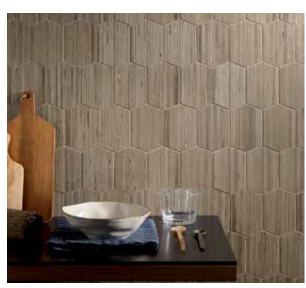

- 12 x 24 Fascia Rectified
  Wenge
  Glazed Porcelain
- 2 24 x 24 Intarsio Rectified Tortora Glazed Porcelain
- 3 Losanga MosaicGrigioGlazed Porcelain
- 4 9.5 x 11 Hexagon Rectified Bianco Glazed Porcelain
- 5 12 x 12 Intreccio Mosaic Beige Glazed Porcelain
- 6 12 x 24 Rectified Crema Glazed Porcelain