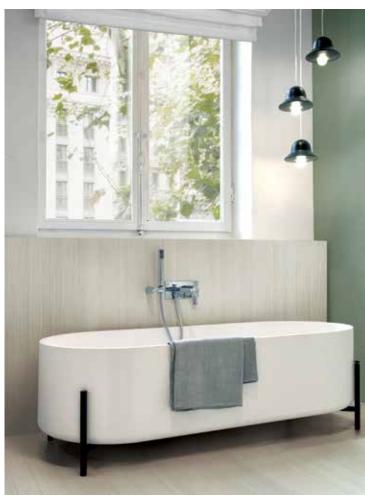

- 1 12 x 24 Rectified Sand Glazed Porcelain
- 2 8 x 8 Rectified Deco 1 Glazed Porcelain
- 3 8 x 8 Rectified Deco 5 Glazed Porcelain
- 4 8 x 8 Rectified Deco 3 Glazed Porcelain
- 5 9 x 10 Hexagon Light Grey Glazed Porcelain
- 6 9 x 10 Hexagon Sand Glazed Porcelain
- 7 9 x 10 Hexagon White Glazed Porcelain
- 8 3 x 3 Mosaic Light Grey Glazed Porcelain
- 9 3 x 3 Mosaic Sand Glazed Porcelain
- 10 3 x 3 Mosaic White Glazed Porcelain