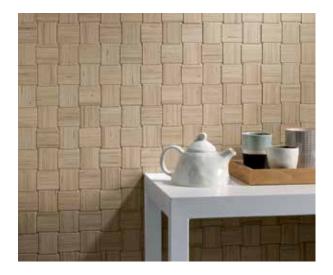

- 12 x 24 Fascia Rectified
  Wenge
  Glazed Porcelain
- 2 24 x 24 Intarsio Rectified Tortora Glazed Porcelain
- 3 Losanga MosaicGrigioGlazed Porcelain
- 4 9.5 x 11 Hexagon Rectified Bianco Glazed Porcelain
- 5 12 x 12 Intreccio Mosaic Beige Glazed Porcelain
- 6 12 x 24 Rectified Crema Glazed Porcelain