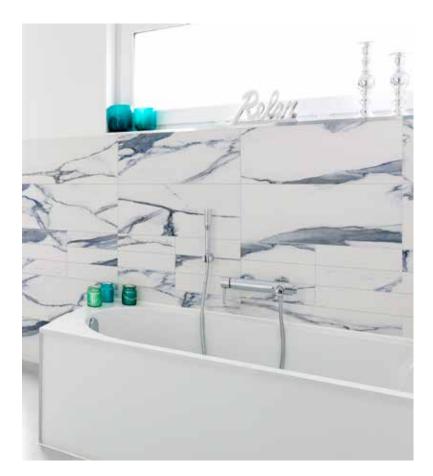

SUMMER 2020

**STUDIO** Pg. 16-21

2

BAMBUSA Pg. 22-27

- 1 24 x 24 Rectified Ocean Blue Matte Porcelain
- 2 4 x 4.5 Hexagon Mosaic Ocean Blue Matte Porcelain
- 3 2 x 2 Mosaic Ocean Blue Matte Porcelain
- 4 4 x 12 Rectified Ocean Blue Polished Porcelain
- 5 4x 12 Rectified Ocean Blue Matte Porcelain
- 6 1 x 3 Herringbone Mosaic Ocean Blue Matte Porcelain
- 7 12 x 24 Rectified Ocean Blue Polished Porcelain