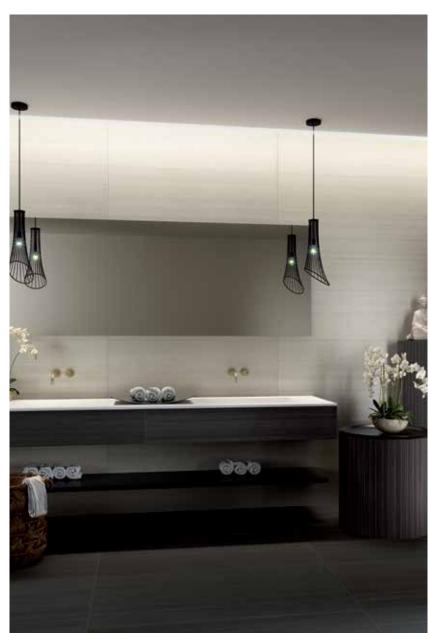

- 12 x 24 Fascia Rectified
  Wenge
  Glazed Porcelain
- 2 24 x 24 Intarsio Rectified Tortora Glazed Porcelain
- 3 Losanga MosaicGrigioGlazed Porcelain
- 4 9.5 x 11 Hexagon Rectified Bianco Glazed Porcelain
- 5 12 x 12 Intreccio Mosaic Beige Glazed Porcelain
- 6 12 x 24 Rectified Crema Glazed Porcelain