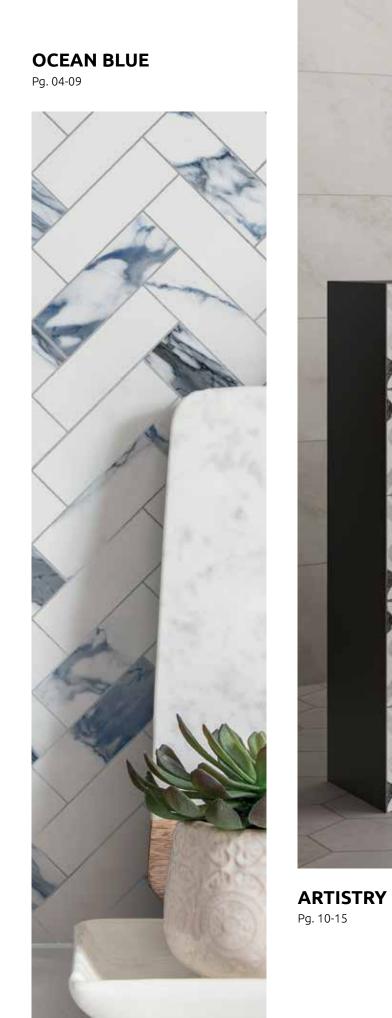

SUMMER 2020

**STUDIO** Pg. 16-21

2

BAMBUSA Pg. 22-27

- 1 24 x 24 Rectified Ocean Blue Matte Porcelain
- 2 4 x 4.5 Hexagon Mosaic Ocean Blue Matte Porcelain
- 3 2 x 2 Mosaic Ocean Blue Matte Porcelain
- 4 4 x 12 Rectified Ocean Blue Polished Porcelain
- 5 4x 12 Rectified Ocean Blue Matte Porcelain
- 6 1 x 3 Herringbone Mosaic Ocean Blue Matte Porcelain
- 7 12 x 24 Rectified Ocean Blue Polished Porcelain