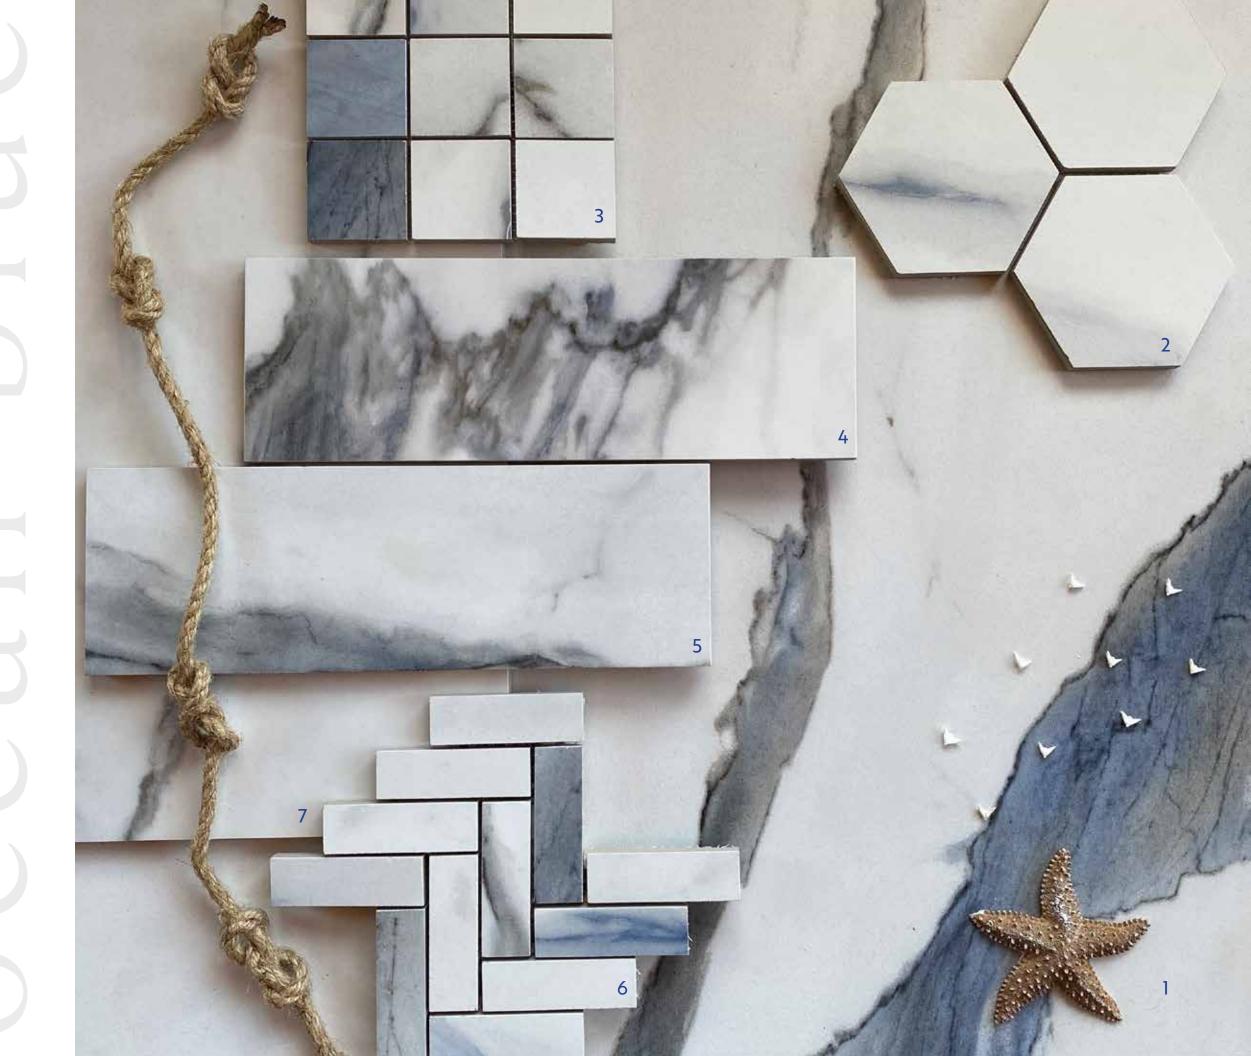

SUMMER 2020

**STUDIO** Pg. 16-21

2

BAMBUSA Pg. 22-27

- 1 24 x 24 Rectified Ocean Blue Matte Porcelain
- 2 4 x 4.5 Hexagon Mosaic Ocean Blue Matte Porcelain
- 3 2 x 2 Mosaic Ocean Blue Matte Porcelain
- 4 4 x 12 Rectified Ocean Blue Polished Porcelain
- 5 4x 12 Rectified Ocean Blue Matte Porcelain
- 6 1 x 3 Herringbone Mosaic Ocean Blue Matte Porcelain
- 7 12 x 24 Rectified Ocean Blue Polished Porcelain