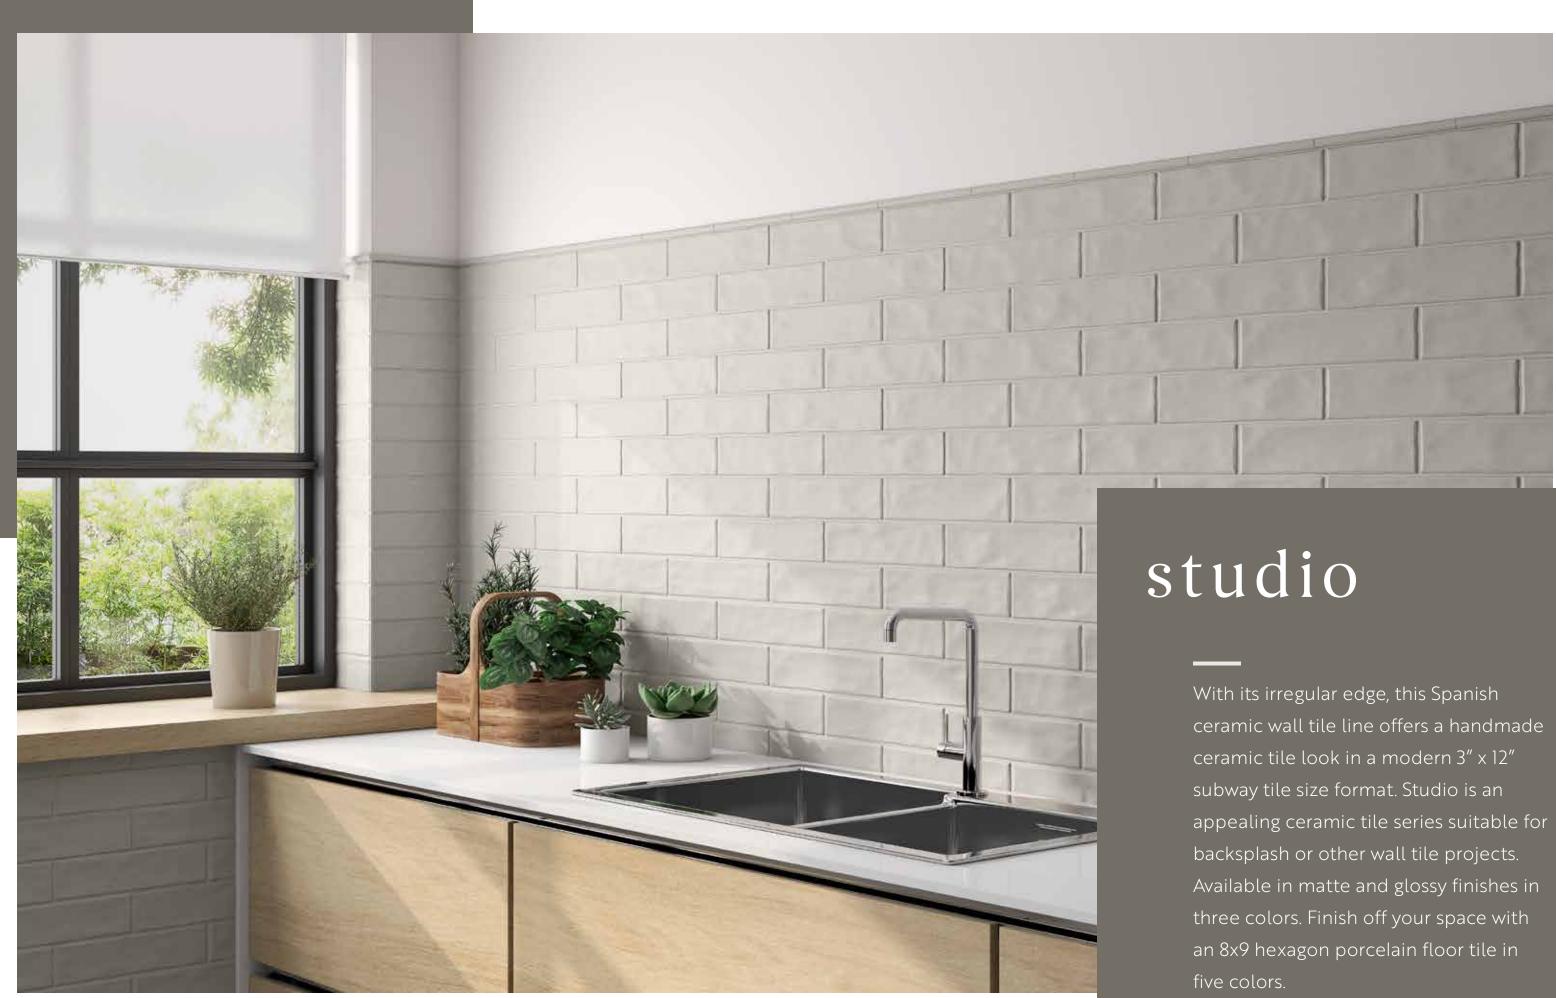

- 8 x 9 Studio Hex
  Black
  Glazed Porcelain
- 2 8 x 9 Studio Hex Grey Glazed Porcelain
- 3 8 x 9 Studio Hex Taupe Glazed Porcelain
- 4 8 x 9 Studio Hex Silver Glazed Porcelain
- 5 8 x 9 Studio Hex White Glazed Porcelain
- 6 3 x 12 Studio 3 Taupe Matte Ceramic Wall Tile
- 7 3 x 12 Studio 3 Taupe Glossy Ceramic Wall Tile
- 8 3 x 12 Studio 3 Silver Matte Ceramic Wall Tile
- 9 3 x 12 Studio 3 Silver Glossy Ceramic Wall Tile
- 10 3 x 12 Studio 3 Snow Matte Ceramic Wall Tile
- 11 3 x 12 Studio 3 White Glossy Ceramic Wall Tile