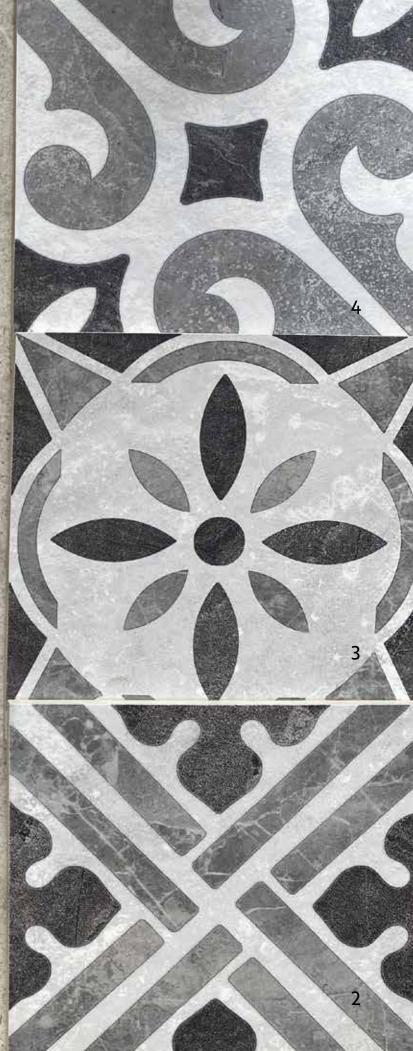

- 12 x 24 Fascia Rectified
  Wenge
  Glazed Porcelain
- 2 24 x 24 Intarsio Rectified Tortora Glazed Porcelain
- 3 Losanga MosaicGrigioGlazed Porcelain
- 4 9.5 x 11 Hexagon Rectified Bianco Glazed Porcelain
- 5 12 x 12 Intreccio Mosaic Beige Glazed Porcelain
- 6 12 x 24 Rectified Crema Glazed Porcelain