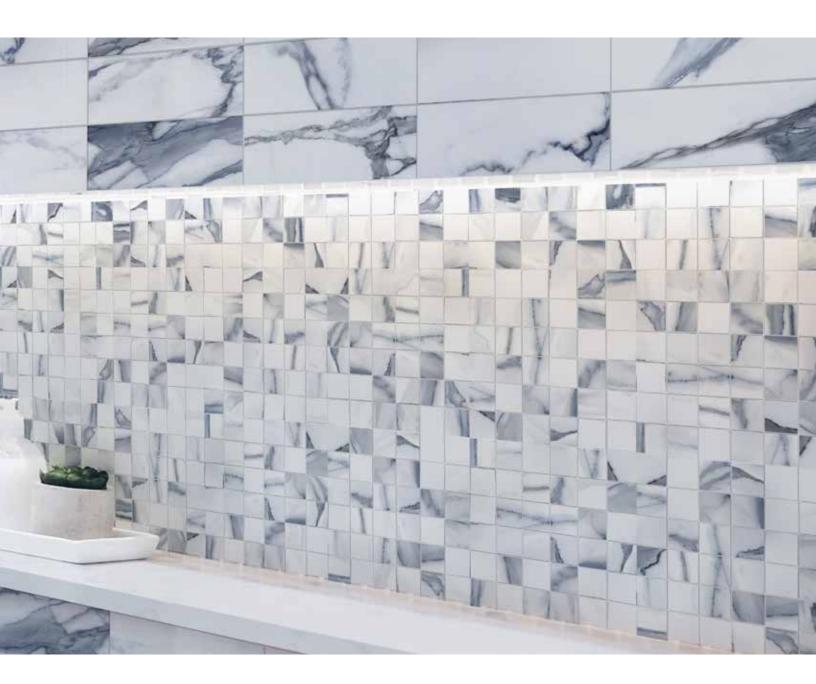

SUMMER 2020

**STUDIO** Pg. 16-21

2

BAMBUSA Pg. 22-27

- 1 24 x 24 Rectified Ocean Blue Matte Porcelain
- 2 4 x 4.5 Hexagon Mosaic Ocean Blue Matte Porcelain
- 3 2 x 2 Mosaic Ocean Blue Matte Porcelain
- 4 4 x 12 Rectified Ocean Blue Polished Porcelain
- 5 4x 12 Rectified Ocean Blue Matte Porcelain
- 6 1 x 3 Herringbone Mosaic Ocean Blue Matte Porcelain
- 7 12 x 24 Rectified Ocean Blue Polished Porcelain