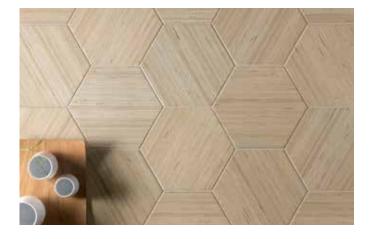

SUMMER 2020

**STUDIO** Pg. 16-21

2

BAMBUSA Pg. 22-27

- 1 24 x 24 Rectified Ocean Blue Matte Porcelain
- 2 4 x 4.5 Hexagon Mosaic Ocean Blue Matte Porcelain
- 3 2 x 2 Mosaic Ocean Blue Matte Porcelain
- 4 4 x 12 Rectified Ocean Blue Polished Porcelain
- 5 4x 12 Rectified Ocean Blue Matte Porcelain
- 6 1 x 3 Herringbone Mosaic Ocean Blue Matte Porcelain
- 7 12 x 24 Rectified Ocean Blue Polished Porcelain