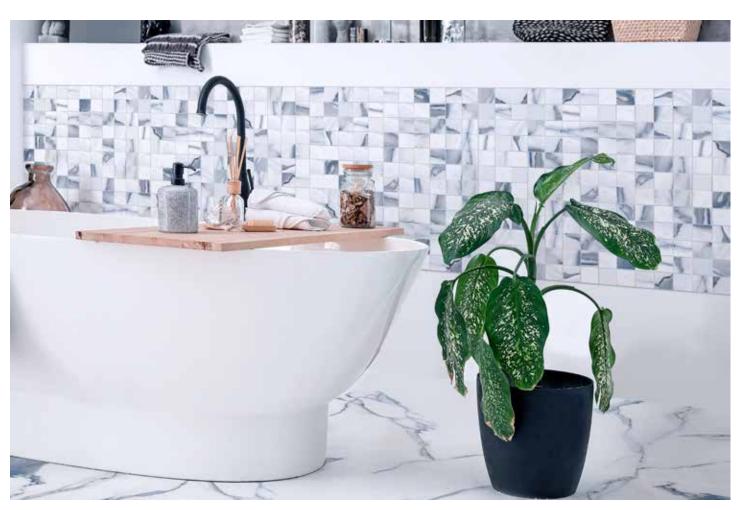

SUMMER 2020

**STUDIO** Pg. 16-21

2

BAMBUSA Pg. 22-27

- 1 24 x 24 Rectified Ocean Blue Matte Porcelain
- 2 4 x 4.5 Hexagon Mosaic Ocean Blue Matte Porcelain
- 3 2 x 2 Mosaic Ocean Blue Matte Porcelain
- 4 4 x 12 Rectified Ocean Blue Polished Porcelain
- 5 4x 12 Rectified Ocean Blue Matte Porcelain
- 6 1 x 3 Herringbone Mosaic Ocean Blue Matte Porcelain
- 7 12 x 24 Rectified Ocean Blue Polished Porcelain