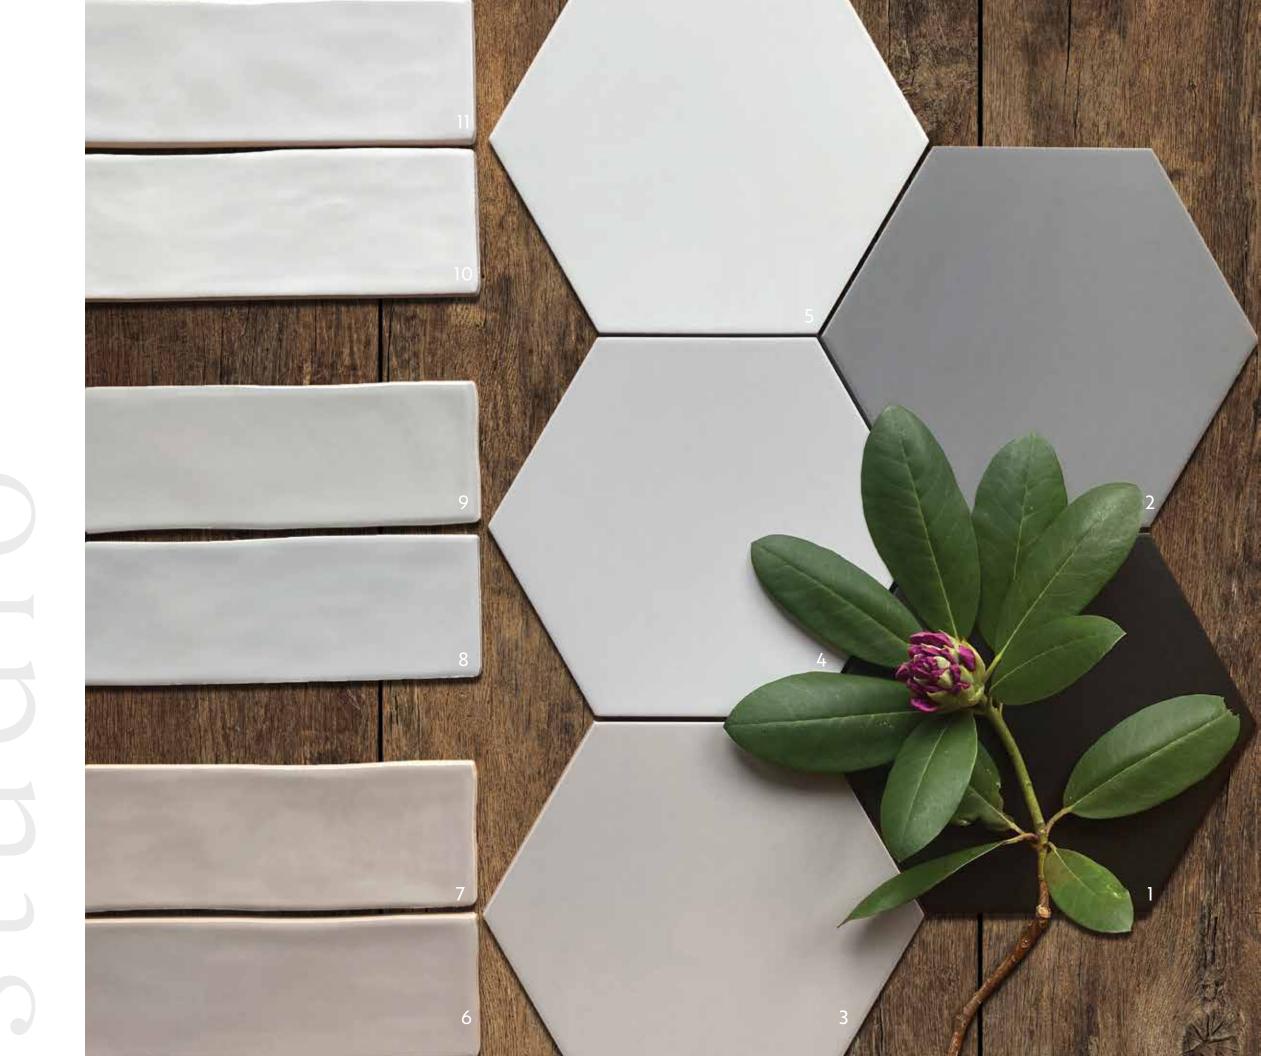

- 8 x 9 Studio Hex
  Black
  Glazed Porcelain
- 2 8 x 9 Studio Hex Grey Glazed Porcelain
- 3 8 x 9 Studio Hex Taupe Glazed Porcelain
- 4 8 x 9 Studio Hex Silver Glazed Porcelain
- 5 8 x 9 Studio Hex White Glazed Porcelain
- 6 3 x 12 Studio 3 Taupe Matte Ceramic Wall Tile
- 7 3 x 12 Studio 3 Taupe Glossy Ceramic Wall Tile
- 8 3 x 12 Studio 3 Silver Matte Ceramic Wall Tile
- 9 3 x 12 Studio 3 Silver Glossy Ceramic Wall Tile
- 10 3 x 12 Studio 3 Snow Matte Ceramic Wall Tile
- 11 3 x 12 Studio 3 White Glossy Ceramic Wall Tile