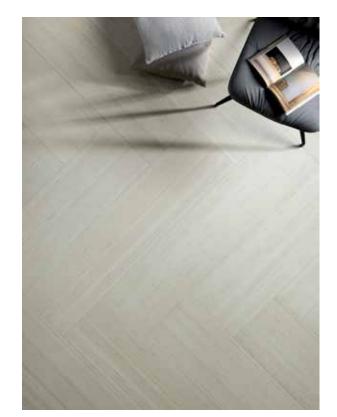

SUMMER 2020

**STUDIO** Pg. 16-21

2

BAMBUSA Pg. 22-27

- 1 24 x 24 Rectified Ocean Blue Matte Porcelain
- 2 4 x 4.5 Hexagon Mosaic Ocean Blue Matte Porcelain
- 3 2 x 2 Mosaic Ocean Blue Matte Porcelain
- 4 4 x 12 Rectified Ocean Blue Polished Porcelain
- 5 4x 12 Rectified Ocean Blue Matte Porcelain
- 6 1 x 3 Herringbone Mosaic Ocean Blue Matte Porcelain
- 7 12 x 24 Rectified Ocean Blue Polished Porcelain