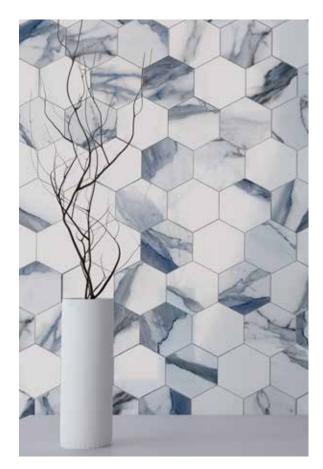

SUMMER 2020

**STUDIO** Pg. 16-21

2

BAMBUSA Pg. 22-27

- 1 24 x 24 Rectified Ocean Blue Matte Porcelain
- 2 4 x 4.5 Hexagon Mosaic Ocean Blue Matte Porcelain
- 3 2 x 2 Mosaic Ocean Blue Matte Porcelain
- 4 4 x 12 Rectified Ocean Blue Polished Porcelain
- 5 4x 12 Rectified Ocean Blue Matte Porcelain
- 6 1 x 3 Herringbone Mosaic Ocean Blue Matte Porcelain
- 7 12 x 24 Rectified Ocean Blue Polished Porcelain