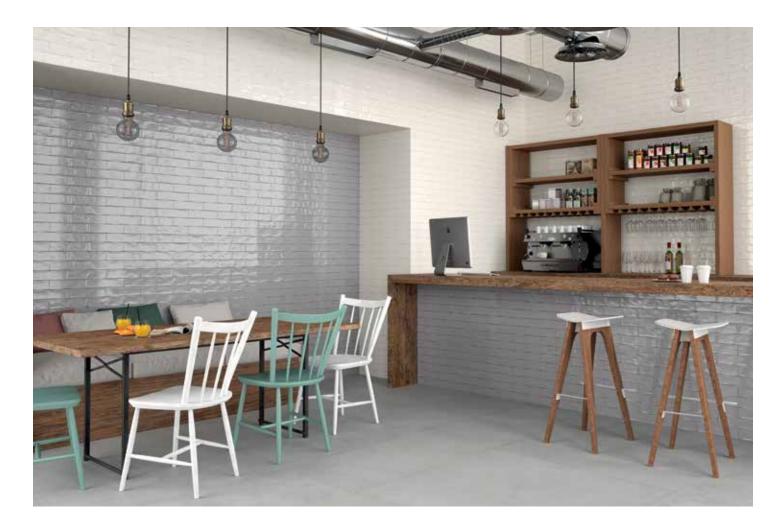

- 8 x 9 Studio Hex
  Black
  Glazed Porcelain
- 2 8 x 9 Studio Hex Grey Glazed Porcelain
- 3 8 x 9 Studio Hex Taupe Glazed Porcelain
- 4 8 x 9 Studio Hex Silver Glazed Porcelain
- 5 8 x 9 Studio Hex White Glazed Porcelain
- 6 3 x 12 Studio 3 Taupe Matte Ceramic Wall Tile
- 7 3 x 12 Studio 3 Taupe Glossy Ceramic Wall Tile
- 8 3 x 12 Studio 3 Silver Matte Ceramic Wall Tile
- 9 3 x 12 Studio 3 Silver Glossy Ceramic Wall Tile
- 10 3 x 12 Studio 3 Snow Matte Ceramic Wall Tile
- 11 3 x 12 Studio 3 White Glossy Ceramic Wall Tile