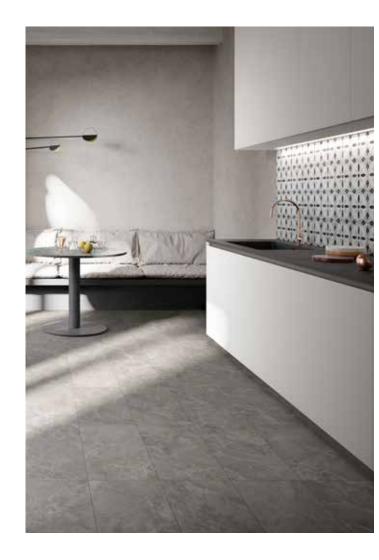

- 1 12 x 24 Rectified Sand Glazed Porcelain
- 2 8 x 8 Rectified Deco 1 Glazed Porcelain
- 3 8 x 8 Rectified Deco 5 Glazed Porcelain
- 4 8 x 8 Rectified Deco 3 Glazed Porcelain
- 5 9 x 10 Hexagon Light Grey Glazed Porcelain
- 6 9 x 10 Hexagon Sand Glazed Porcelain
- 7 9 x 10 Hexagon White Glazed Porcelain
- 8 3 x 3 Mosaic Light Grey Glazed Porcelain
- 9 3 x 3 Mosaic Sand Glazed Porcelain
- 10 3 x 3 Mosaic White Glazed Porcelain