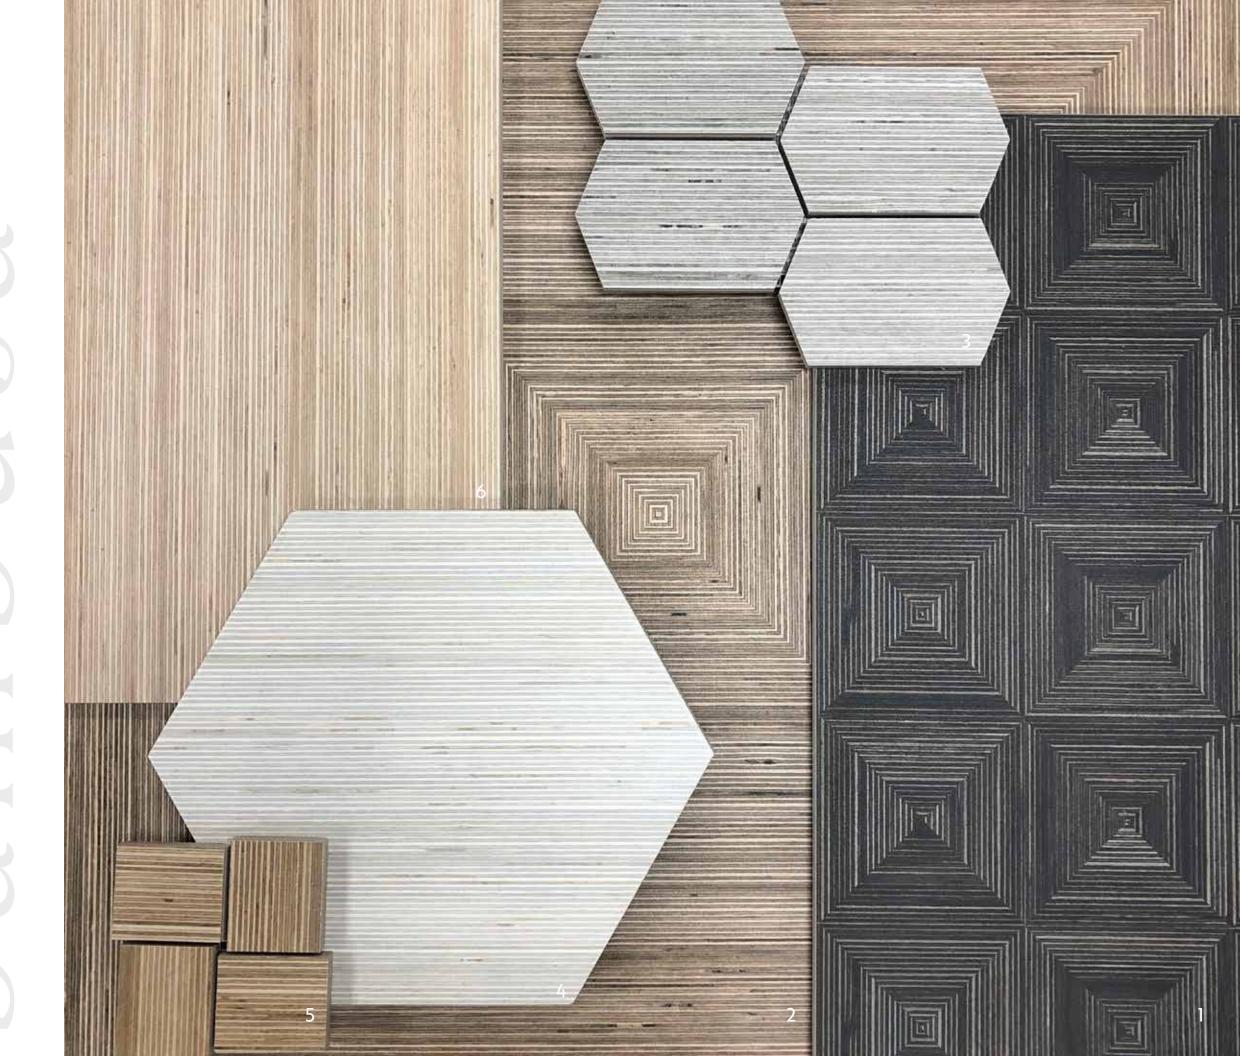

- 12 x 24 Fascia Rectified
  Wenge
  Glazed Porcelain
- 2 24 x 24 Intarsio Rectified Tortora Glazed Porcelain
- 3 Losanga MosaicGrigioGlazed Porcelain
- 4 9.5 x 11 Hexagon Rectified Bianco Glazed Porcelain
- 5 12 x 12 Intreccio Mosaic Beige Glazed Porcelain
- 6 12 x 24 Rectified Crema Glazed Porcelain