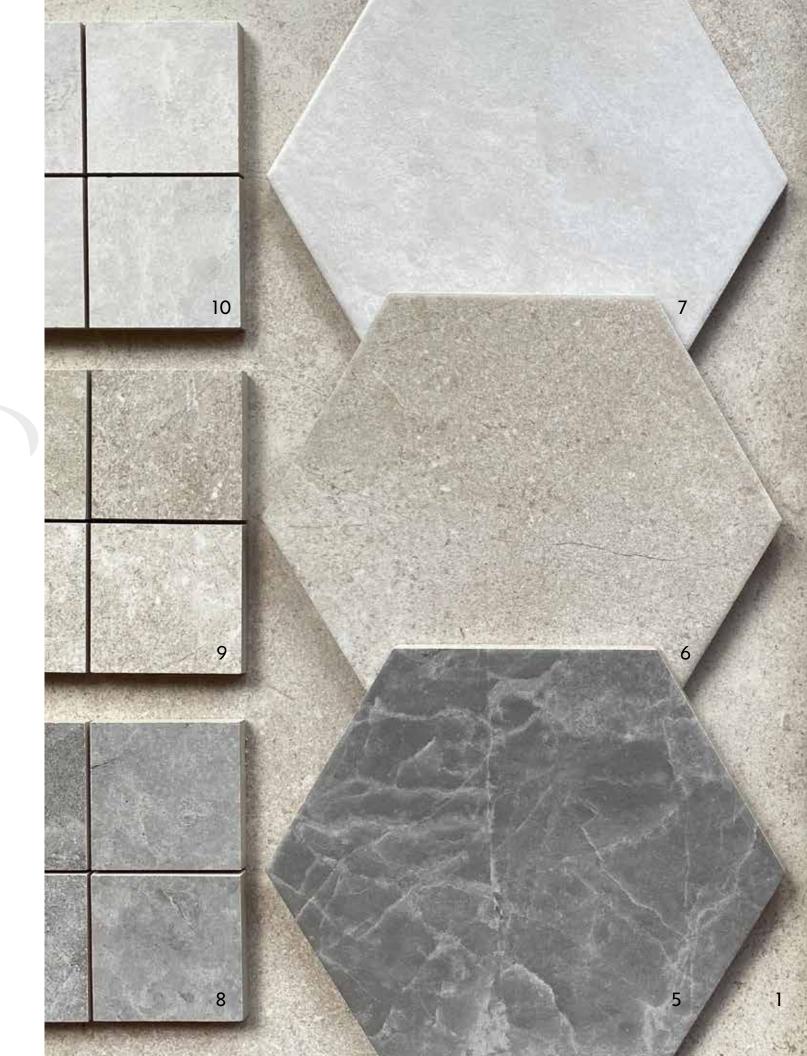

24 x 24 Rectified Ocean Blue Matte Porcelain
- 2 4 x 4.5 Hexagon Mosaic Ocean Blue Matte Porcelain
- 3 2 x 2 Mosaic Ocean Blue Matte Porcelain
- 4 4 x 12 Rectified Ocean Blue Polished Porcelain
- 5 4x 12 Rectified Ocean Blue Matte Porcelain
- 6 1 x 3 Herringbone Mosaic Ocean Blue Matte Porcelain
- 7 12 x 24 Rectified Ocean Blue Polished Porcelain



















- 1 12 x 24 Rectified Sand Glazed Porcelain
- 2 8 x 8 Rectified Deco 1 Glazed Porcelain
- 3 8 x 8 Rectified Deco 5 Glazed Porcelain
- 4 8 x 8 Rectified Deco 3 Glazed Porcelain
- 5 9 x 10 Hexagon Light Grey Glazed Porcelain
- 6 9 x 10 Hexagon Sand Glazed Porcelain
- 7 9 x 10 Hexagon White Glazed Porcelain
- 8 3 x 3 Mosaic Light Grey Glazed Porcelain
- 9 3 x 3 Mosaic Sand Glazed Porcelain
- 10 3 x 3 Mosaic White Glazed Porcelain















- 8 x 9 Studio Hex
  Black
  Glazed Porcelain
- 2 8 x 9 Studio Hex Grey Glazed Porcelain
- 3 8 x 9 Studio Hex Taupe Glazed Porcelain
- 4 8 x 9 Studio Hex Silver Glazed Porcelain
- 5 8 x 9 Studio Hex White Glazed Porcelain
- 6 3 x 12 Studio 3 Taupe Matte Ceramic Wall Tile
- 7 3 x 12 Studio 3 Taupe Glossy Ceramic Wall Tile
- 8 3 x 12 Studio 3 Silver Matte Ceramic Wall Tile
- 9 3 x 12 Studio 3 Silver Glossy Ceramic Wall Tile
- 10 3 x 12 Studio 3 Snow Matte Ceramic Wall Tile
- 11 3 x 12 Studio 3 White Glossy Ceramic Wall Tile

























- 12 x 24 Fascia Rectified
  Wenge
  Glazed Porcelain
- 2 24 x 24 Intarsio Rectified Tortora Glazed Porcelain
- 3 Losanga MosaicGrigioGlazed Porcelain
- 4 9.5 x 11 Hexagon Rectified Bianco Glazed Porcelain
- 5 12 x 12 Intreccio Mosai