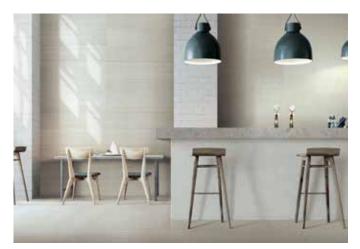

- 1 12 x 24 Rectified Sand Glazed Porcelain
- 2 8 x 8 Rectified Deco 1 Glazed Porcelain
- 3 8 x 8 Rectified Deco 5 Glazed Porcelain
- 4 8 x 8 Rectified Deco 3 Glazed Porcelain
- 5 9 x 10 Hexagon Light Grey Glazed Porcelain
- 6 9 x 10 Hexagon Sand Glazed Porcelain
- 7 9 x 10 Hexagon White Glazed Porcelain
- 8 3 x 3 Mosaic Light Grey Glazed Porcelain
- 9 3 x 3 Mosaic Sand Glazed Porcelain
- 10 3 x 3 Mosaic White Glazed Porcelain