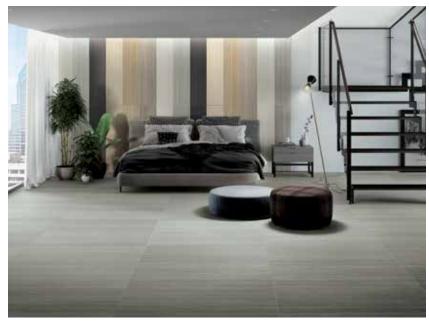

- 1 12 x 24 Rectified Sand Glazed Porcelain
- 2 8 x 8 Rectified Deco 1 Glazed Porcelain
- 3 8 x 8 Rectified Deco 5 Glazed Porcelain
- 4 8 x 8 Rectified Deco 3 Glazed Porcelain
- 5 9 x 10 Hexagon Light Grey Glazed Porcelain
- 6 9 x 10 Hexagon Sand Glazed Porcelain
- 7 9 x 10 Hexagon White Glazed Porcelain
- 8 3 x 3 Mosaic Light Grey Glazed Porcelain
- 9 3 x 3 Mosaic Sand Glazed Porcelain
- 10 3 x 3 Mosaic White Glazed Porcelain