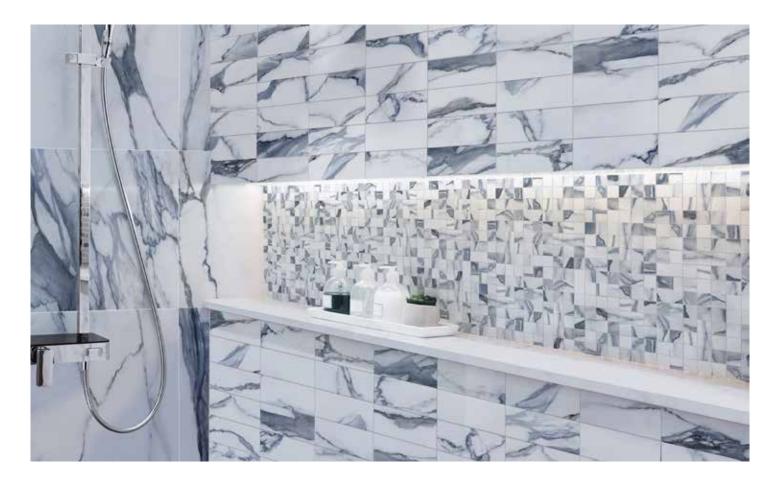

SUMMER 2020

**STUDIO** Pg. 16-21

2

BAMBUSA Pg. 22-27

- 1 24 x 24 Rectified Ocean Blue Matte Porcelain
- 2 4 x 4.5 Hexagon Mosaic Ocean Blue Matte Porcelain
- 3 2 x 2 Mosaic Ocean Blue Matte Porcelain
- 4 4 x 12 Rectified Ocean Blue Polished Porcelain
- 5 4x 12 Rectified Ocean Blue Matte Porcelain
- 6 1 x 3 Herringbone Mosaic Ocean Blue Matte Porcelain
- 7 12 x 24 Rectified Ocean Blue Polished Porcelain