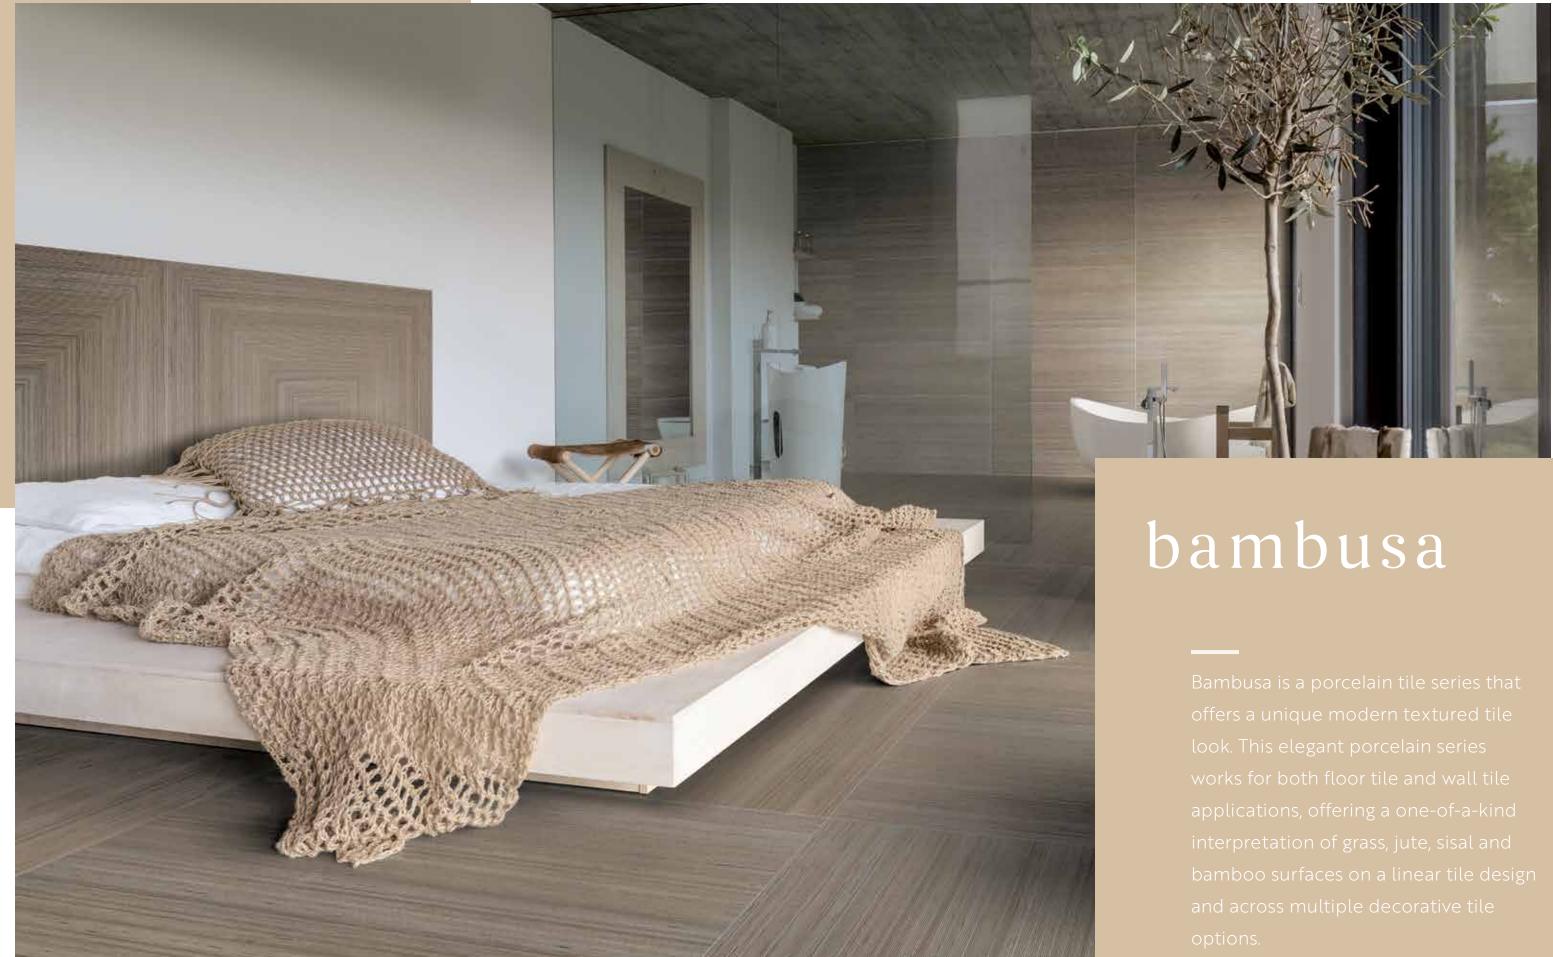

SUMMER 2020

**STUDIO** Pg. 16-21

2

BAMBUSA Pg. 22-27

- 1 24 x 24 Rectified Ocean Blue Matte Porcelain
- 2 4 x 4.5 Hexagon Mosaic Ocean Blue Matte Porcelain
- 3 2 x 2 Mosaic Ocean Blue Matte Porcelain
- 4 4 x 12 Rectified Ocean Blue Polished Porcelain
- 5 4x 12 Rectified Ocean Blue Matte Porcelain
- 6 1 x 3 Herringbone Mosaic Ocean Blue Matte Porcelain
- 7 12 x 24 Rectified Ocean Blue Polished Porcelain