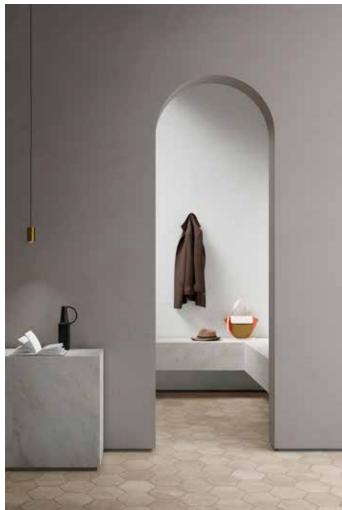

- 1 12 x 24 Rectified Sand Glazed Porcelain
- 2 8 x 8 Rectified Deco 1 Glazed Porcelain
- 3 8 x 8 Rectified Deco 5 Glazed Porcelain
- 4 8 x 8 Rectified Deco 3 Glazed Porcelain
- 5 9 x 10 Hexagon Light Grey Glazed Porcelain
- 6 9 x 10 Hexagon Sand Glazed Porcelain
- 7 9 x 10 Hexagon White Glazed Porcelain
- 8 3 x 3 Mosaic Light Grey Glazed Porcelain
- 9 3 x 3 Mosaic Sand Glazed Porcelain
- 10 3 x 3 Mosaic White Glazed Porcelain