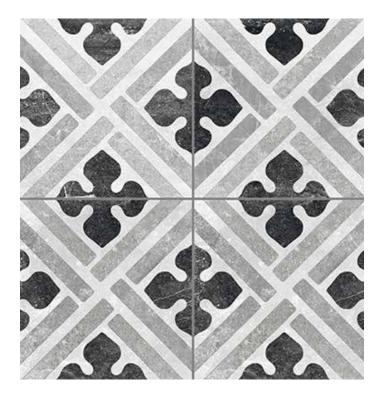

- 8 x 9 Studio Hex
  Black
  Glazed Porcelain
- 2 8 x 9 Studio Hex Grey Glazed Porcelain
- 3 8 x 9 Studio Hex Taupe Glazed Porcelain
- 4 8 x 9 Studio Hex Silver Glazed Porcelain
- 5 8 x 9 Studio Hex White Glazed Porcelain
- 6 3 x 12 Studio 3 Taupe Matte Ceramic Wall Tile
- 7 3 x 12 Studio 3 Taupe Glossy Ceramic Wall Tile
- 8 3 x 12 Studio 3 Silver Matte Ceramic Wall Tile
- 9 3 x 12 Studio 3 Silver Glossy Ceramic Wall Tile
- 10 3 x 12 Studio 3 Snow Matte Ceramic Wall Tile
- 11 3 x 12 Studio 3 White Glossy Ceramic Wall Tile