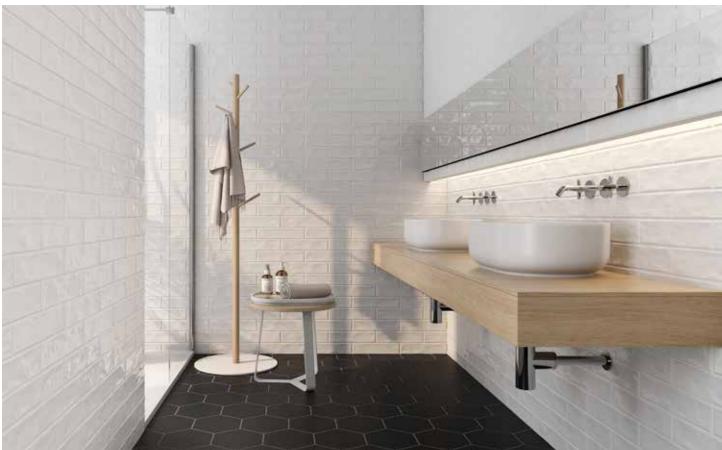

- 1 12 x 24 Rectified Sand Glazed Porcelain
- 2 8 x 8 Rectified Deco 1 Glazed Porcelain
- 3 8 x 8 Rectified Deco 5 Glazed Porcelain
- 4 8 x 8 Rectified Deco 3 Glazed Porcelain
- 5 9 x 10 Hexagon Light Grey Glazed Porcelain
- 6 9 x 10 Hexagon Sand Glazed Porcelain
- 7 9 x 10 Hexagon White Glazed Porcelain
- 8 3 x 3 Mosaic Light Grey Glazed Porcelain
- 9 3 x 3 Mosaic Sand Glazed Porcelain
- 10 3 x 3 Mosaic White Glazed Porcelain