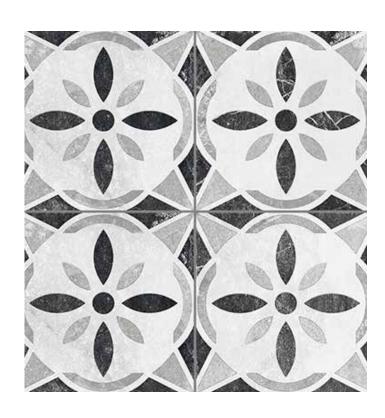

- 12 x 24 Fascia Rectified
  Wenge
  Glazed Porcelain
- 2 24 x 24 Intarsio Rectified Tortora Glazed Porcelain
- 3 Losanga MosaicGrigioGlazed Porcelain
- 4 9.5 x 11 Hexagon Rectified Bianco Glazed Porcelain
- 5 12 x 12 Intreccio Mosaic Beige Glazed Porcelain
- 6 12 x 24 Rectified Crema Glazed Porcelain