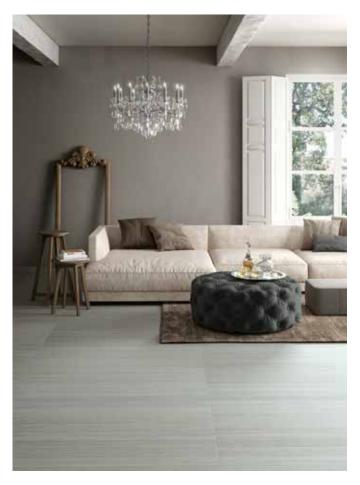

SUMMER 2020

**STUDIO** Pg. 16-21

2

BAMBUSA Pg. 22-27

- 1 24 x 24 Rectified Ocean Blue Matte Porcelain
- 2 4 x 4.5 Hexagon Mosaic Ocean Blue Matte Porcelain
- 3 2 x 2 Mosaic Ocean Blue Matte Porcelain
- 4 4 x 12 Rectified Ocean Blue Polished Porcelain
- 5 4x 12 Rectified Ocean Blue Matte Porcelain
- 6 1 x 3 Herringbone Mosaic Ocean Blue Matte Porcelain
- 7 12 x 24 Rectified Ocean Blue Polished Porcelain