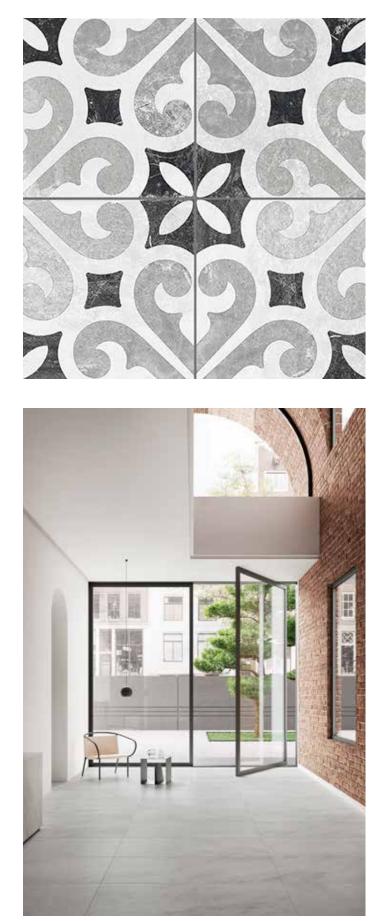

- 1 12 x 24 Rectified Sand Glazed Porcelain
- 2 8 x 8 Rectified Deco 1 Glazed Porcelain
- 3 8 x 8 Rectified Deco 5 Glazed Porcelain
- 4 8 x 8 Rectified Deco 3 Glazed Porcelain
- 5 9 x 10 Hexagon Light Grey Glazed Porcelain
- 6 9 x 10 Hexagon Sand Glazed Porcelain
- 7 9 x 10 Hexagon White Glazed Porcelain
- 8 3 x 3 Mosaic Light Grey Glazed Porcelain
- 9 3 x 3 Mosaic Sand Glazed Porcelain
- 10 3 x 3 Mosaic White Glazed Porcelain