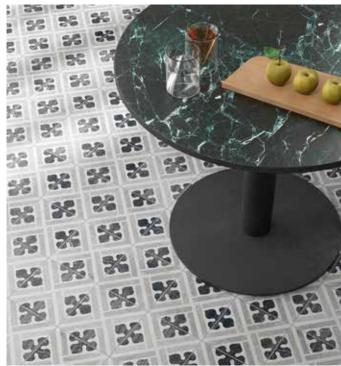

- 1 12 x 24 Rectified Sand Glazed Porcelain
- 2 8 x 8 Rectified Deco 1 Glazed Porcelain
- 3 8 x 8 Rectified Deco 5 Glazed Porcelain
- 4 8 x 8 Rectified Deco 3 Glazed Porcelain
- 5 9 x 10 Hexagon Light Grey Glazed Porcelain
- 6 9 x 10 Hexagon Sand Glazed Porcelain
- 7 9 x 10 Hexagon White Glazed Porcelain
- 8 3 x 3 Mosaic Light Grey Glazed Porcelain
- 9 3 x 3 Mosaic Sand Glazed Porcelain
- 10 3 x 3 Mosaic White Glazed Porcelain