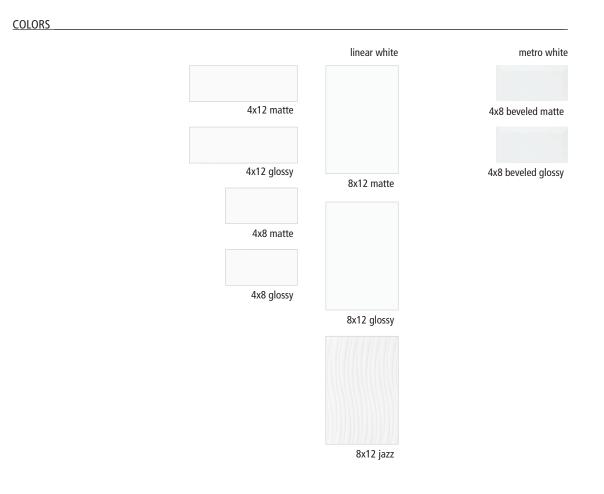

#### AVAILABLE SIZES

# 8x12 4x12 4x8 4x8 beveled 4x12 bullnose 2x8 bullnose

#### DESCRIPTION

The Linear and Metro ceramic wall tile series offer clean, modern formats and high quality production. A classic white look in trending 4"x8" and 4"x12" subway tiles in both flat and beveled textures, Linear also comes in a classic 8"x12" format in flat or wave deco options. Bringing new rectangular sizes to your design options, the series is available in both glossy and matte finishes and can be finished with 4"x 12" trim or simple 2"x 8" trim. An enduring, updated look for today's kitchen and bathroom.

#### TILE SIZES

| Nominal             | Shape | Finish |
|---------------------|-------|--------|
| 8 x 12 linear       |       | Matte  |
| 8 x 12 linear       |       | Glossy |
| 8 x 12 linear       |       | Jazz   |
| 4 x 12 linear       |       | Matte  |
| 4 x 12 linear       |       | Glossy |
| 4 x 8 linear        |       | Matte  |
| 4 x 8 linear        |       | Glossy |
| 4 x 8 metro beveled |       | Matte  |
| 4 x 8 metro beveled |       | Glossy |