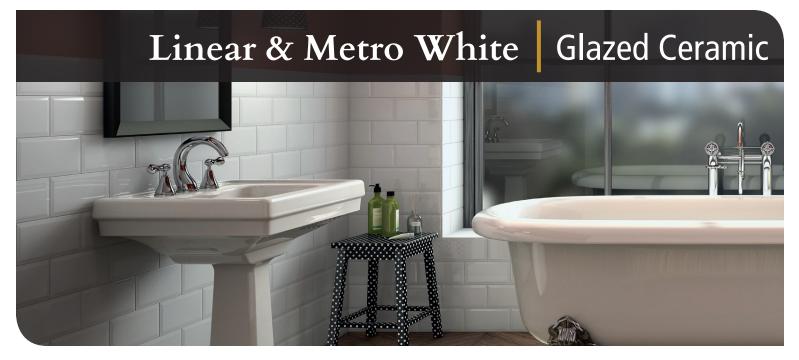

#### DESCRIPTION

The Linear and Metro ceramic wall tile series offer clean, modern formats and high quality production. A classic white look in trending 4"x8" and 4"x12" subway tiles in both flat and beveled textures, Linear also comes in a classic 8"x12" format in flat or wave deco options. Bringing new rectangular sizes to your design options, the series is available in both glossy and matte finishes and can be finished with 4"x 12" trim or simple 2"x 8" trim. An enduring, updated look for today's kitchen and bathroom.

**BEST** T | L E<sup>®</sup> Linear & Metro | Glazed Ceramic