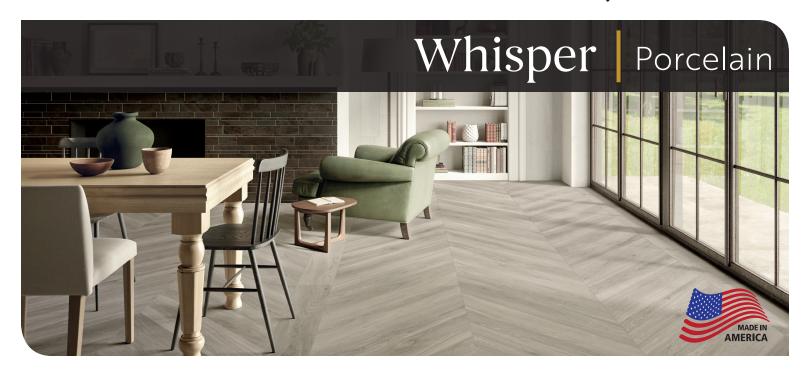

## **DESCRIPTION**

Whisper is an American-made color body porcelain tile with a wood plank look and shape. This soft wood plank replication features a muted color tone enhanced with subtle wood grain movement. Whisper comes in five colors - White, Beige, Grey, Taupe and Brown, and is offered on a unique rectangular tile format of 8" x 40". This tile collection is suited for all residential and commercial settings.