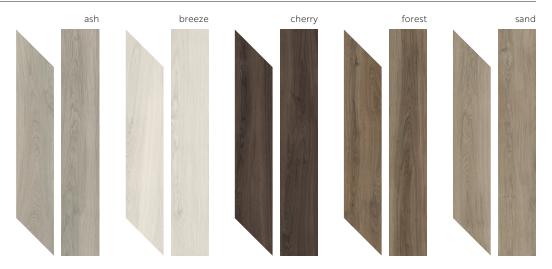

## **DESCRIPTION**

Whisper is an American-made color body porcelain tile with a wood plank look and shape. This soft wood plank replication features a muted color tone enhanced with subtle wood grain movement. Whisper comes in five colors - White, Beige, Grey, Taupe and Brown, and is offered on a unique rectangular tile format of 8" x 40". This tile collection is suited for all residential and commercial settings.

## COLORS