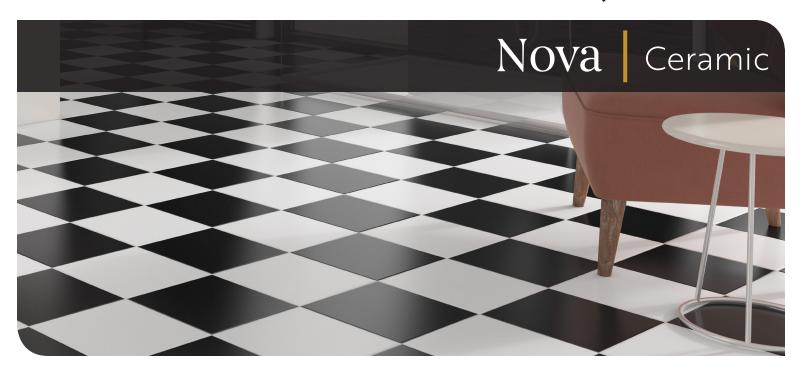

### **DESCRIPTION**

Nova Black and White ceramic tile brings a classic checkerboard tile look to your residential setting. Nova is a simple, elegant, and durable ceramic tile line.