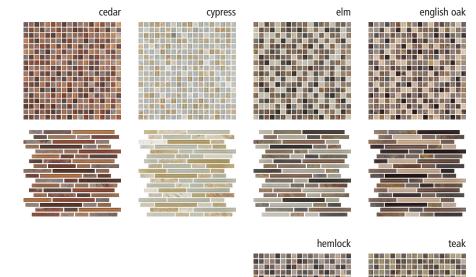

Woodland Collection Glass

### DESCRIPTION

Refined Elegance meets Rustic Charm. The collaboration of glossy and frosted glass with natural slate and quartzite are joined together to form an exclusive, one of a kind design. The Woodland collection, an extension of our Precious Gems line, has smooth and sophisticated qualities interlinked with handsome and rugged appeal. From the shower to a backsplash, Woodland is sure to be the focal point on any wall. Six different earth tone blends are available as well as two sizes, .625x.625 and a random brick mosaic.

### COLORS