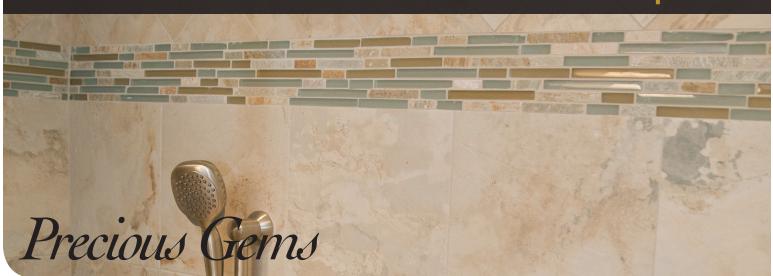

### DESCRIPTION

Refined Elegance meets Rustic Charm. The collaboration of glossy and frosted glass with natural slate and quartzite are joined together to form an exclusive, one of a kind design. The Woodland collection, an extension of our Precious Gems line, has smooth and sophisticated qualities interlinked with handsome and rugged appeal. From the shower to a backsplash, Woodland is sure to be the focal point on any wall. Six different earth tone blends are available as well as two sizes, .625x.625 and a random brick mosaic.