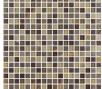

# AVAILABLE SIZES

.625x.625 mosaic on 11.875x11.875 sheet Random mosaic on 12.5x12.5 sheet

Thickness: 8mm

### DESCRIPTION

Refined Elegance meets Rustic Charm. The collaboration of glossy and frosted glass with natural slate and quartzite are joined together to form an exclusive, one of a kind design. The Woodland collection, an extension of our Precious Gems line, has smooth and sophisticated qualities interlinked with handsome and rugged appeal. From the shower to a backsplash, Woodland is sure to be the focal point on any wall. Six different earth tone blends are available as well as two sizes, .625x.625 and a random brick mosaic.

### COLORS