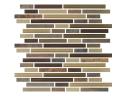

# AVAILABLE SIZES

.625x.625 mosaic on 11.875x11.875 sheet Random mosaic on 12.5x12.5 sheet

Thickness: 8mm

### DESCRIPTION

Refined Elegance meets Rustic Charm. The collaboration of glossy and frosted glass with natural slate and quartzite are joined together to form an exclusive, one of a kind design. The Woodland collection, an extension of our Precious Gems line, has smooth and sophisticated qualities interlinked with handsome and rugged appeal. From the shower to a backsplash, Woodland is sure to be the focal point on any wall. Six different earth tone blends are available as well as two sizes, .625x.625 and a random brick mosaic.

### COLORS