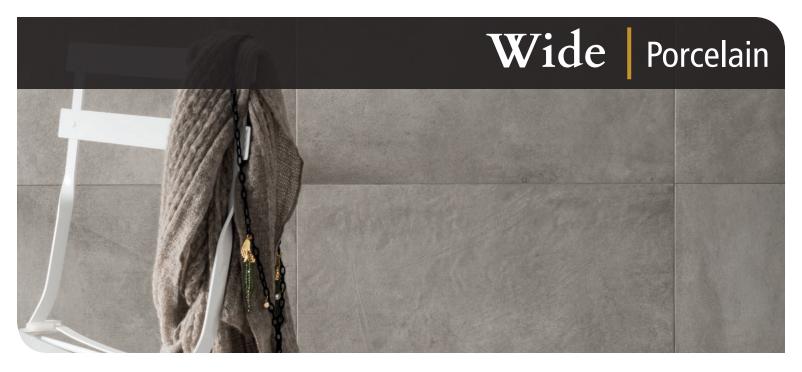

# DESCRIPTION

The Wide collection from Italy is a high-quality, color body porcelain that expresses the aging process of industrial cement surfaces. With a warmth that is unusual for cutting-edge style trend products, the line is available in a 12" x 24" format in four colors with coordinating 3" x 24" trim. Wide's extremely low shade variation makes it perfect for spaces requiring solid color and subtle movement applications. Rated the most durable wear use for all residential and commercial uses.