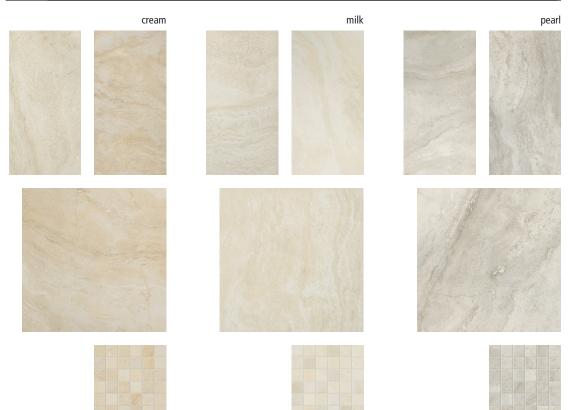

### COLORS

#### DESCRIPTION

Ar.T is a technical porcelain designed in Italy but made in the USA. The delicate shades and irregular veining in this porcelain tile series offer a modern touch to the classic look of Italian travertine stone. Suitable for both residential and commercial settings, Ar.T is a perfect porcelain tile choice for today's modern rooms.