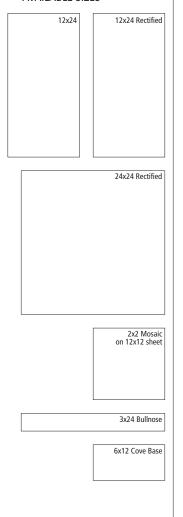

#### AVAILABLE SIZES

### TILE SIZES

| Nominal           | Shape | Finish | Thickness |
|-------------------|-------|--------|-----------|
| 12 x 24           |       | Matte  | 9 mm      |
| 12 x 24 Rectified |       | Matte  | 9 mm      |
| 24 x 24 Rectified |       | Matte  | 9 mm      |
| 2 x 2 Mosaic      |       | Matte  | 9 mm      |

## COORDINATING TRIM

| Nominal          | Shape     | Finish | Thickness |
|------------------|-----------|--------|-----------|
| 3 x 24 Bullnose  | $\square$ | Matte  | 9 mm      |
| 6 x 12 Cove Base | $\Box$    | Matte  | 9 mm      |