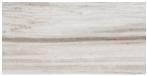

#### DESCRIPTION

A unique marble stone. Stelo Bianco brings striations of cream, bronze and grey to any standout setting. Originating from Turkey, this marble stone is a rich reflection of directional stone vein looks. Accent with multiple elegant mosaic options.

### **AVAILABLE SIZES**

3x9

6x24

12x24

2x2 basketweave mosaic random strip mosaic

.625x12 pencil