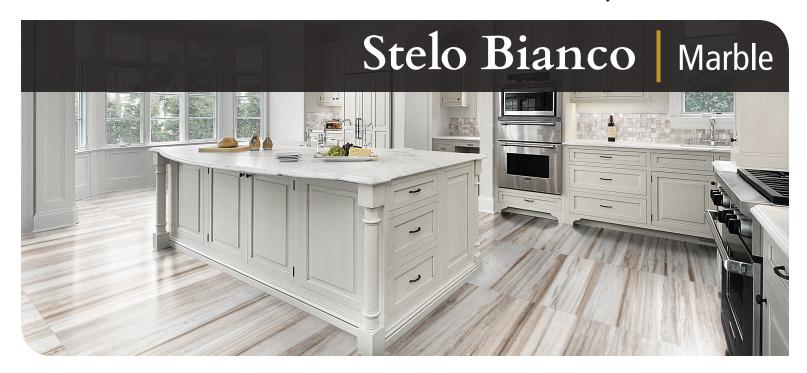

#### DESCRIPTION

A unique marble stone. Stelo Bianco brings striations of cream, bronze and grey to any standout setting. Originating from Turkey, this marble stone is a rich reflection of directional stone vein looks. Accent with multiple elegant mosaic options.