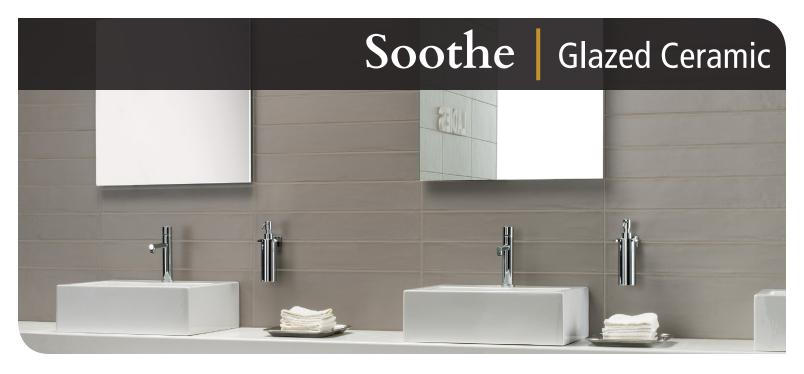

#### **DESCRIPTION**

Soothe is a sophisticated Italian white body ceramic wall tile. Showcasing a modern 4"x24" format in seven contemporary tones, Soothe incorporates subtle edge movement to create a refined craft feel. All colors are available in a satin finish, with White and Milk also available in a glossy finish. Coordinating trim completes this unique backsplash collection.