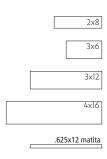

#### AVAILABLE SIZES

#### DESCRIPTION

Brixton is a Spanish ceramic wall tile series in exciting rectangular brick tile sizes 2" x 8", 3" x 6", 3" x 12" and 4" x 16". This unique wall tile collection comes in color interpretations of White, Ivory, Grey, Taupe and Light Grey 'Fog'. Brixton's modern glazed subway tile surface offers a clean, uniform look for your space - whether a kitchen backsplash, bathroom wall, or large wall installation. All Brixton ceramic tile sizes and colors come in both matte and glossy finishes, and the series is suitable for all wall applications.

#### TILE SIZES

| Nominal | Shape | Finish           | Thickness | Availability |
|---------|-------|------------------|-----------|--------------|
| 2 x 8   |       | Matte/<br>Glossy | 8 mm      | $\checkmark$ |
| 3 x 6   |       | Matte/<br>Glossy | 8 mm      | $\checkmark$ |
| 3 x 12  |       | Matte/<br>Glossy | 8 mm      | $\checkmark$ |
| 4 x 16  |       | Matte/<br>Glossy | 8 mm      | ~            |