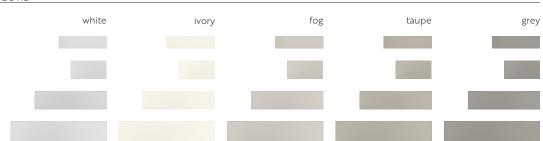

#### DESCRIPTION

Brixton is a Spanish ceramic wall tile series in exciting rectangular brick tile sizes 2" x 8", 3" x 6", 3" x 12" and 4" x 16". This unique wall tile collection comes in color interpretations of White, Ivory, Grey, Taupe and Light Grey 'Fog'. Brixton's modern glazed subway tile surface offers a clean, uniform look for your space - whether a kitchen backsplash, bathroom wall, or large wall installation. All Brixton ceramic tile sizes and colors come in both matte and glossy finishes, and the series is suitable for all wall applications.

#### COLORS