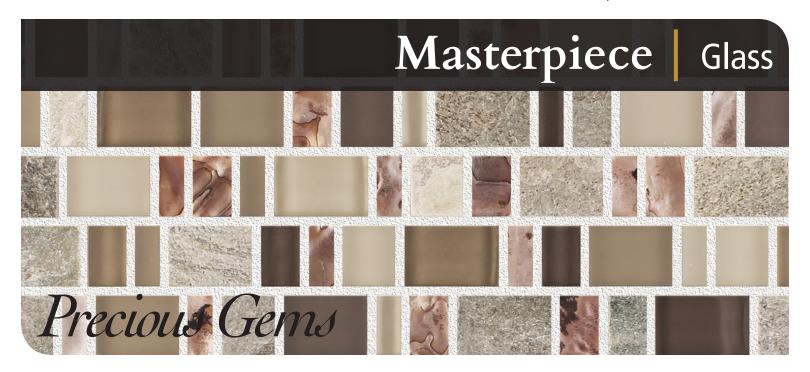

### DESCRIPTION

The combination of glass, natural stone and mother of pearl in a unique mosaic pattern defines the Masterpiece collection. Polished marble and natural slate are the stones of choice in these four creative blends. Influenced by natures beauty, Masterpiece is sure to accentuate traditional and contemporary spaces.

## **COLORS**