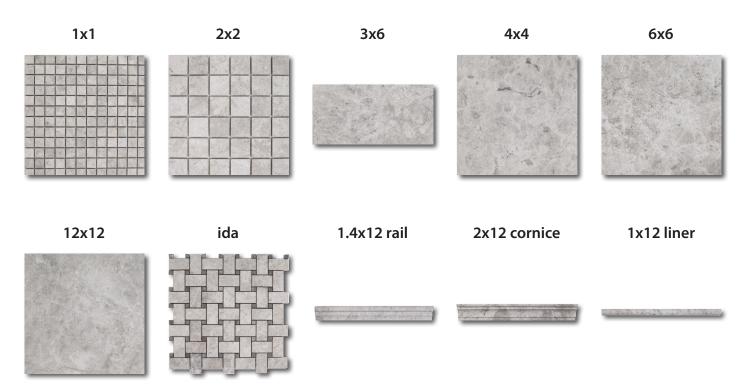

## BEST**◇**TILE™

| Material        | Natural Stone                                                                                    |
|-----------------|--------------------------------------------------------------------------------------------------|
| Finish          | Honed                                                                                            |
| Sizes Available | 4x4, 3x6, 6x6, 12x12, 1x1 mosaic, 2x2 mosaic, ida mosaic, 1.4x12 rail, 2x12 cornice, 1x12 liner. |
| Wear Code       | 8 - Customer Determines Use.                                                                     |