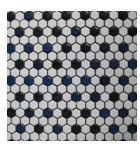

### hexagon

white with white dots

white with cobalt dots

white with black dots

| Material    | Porcelain | Sizes Available | Sheet mounted mosaics                                                                        |
|-------------|-----------|-----------------|----------------------------------------------------------------------------------------------|
| Finish      | Glazed    | Shade Variation | V1 - Uniform Appearance - Differences among pieces from the same production run are minimal. |
| Frost Proof | No        | Wear Code       | 3 - Rated for all residential applications.                                                  |