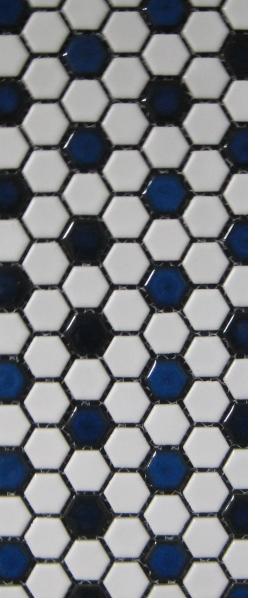

### hexagon

white with white dots

white with cobalt dots

white with black dots

| Material    | Porcelain | Sizes Available | Sheet mounted mosaics                                                                        |
|-------------|-----------|-----------------|----------------------------------------------------------------------------------------------|
| Finish      | Glazed    | Shade Variation | V1 - Uniform Appearance - Differences among pieces from the same production run are minimal. |
| Frost Proof | No        | Wear Code       | 3 - Rated for all residential applications.                                                  |