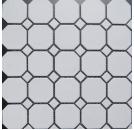

# Specialty Porcelain Mosaics

Retro mosaic look with vibrantly colored dots.

# **BEST**



#### basketweave



white with white dots



white with cobalt dots



white with black dots

## octagon



white with white dots





white with black dots

### hexagon



white with white dots



white with cobalt dots



white with black dots

| Material    | Porcelain | Sizes Available | Sheet mounted mosaics                                                                        |
|-------------|-----------|-----------------|----------------------------------------------------------------------------------------------|
| Finish      | Glazed    | Shade Variation | V1 - Uniform Appearance - Differences among pieces from the same production run are minimal. |
| Frost Proof | No        | Wear Code       | 3 - Rated for all residential applications.                                                  |

Shade variations are inherent characteristics of ceramic tile and stone products. Therefore, t