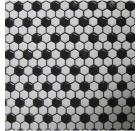

### hexagon

white with white dots

white with cobalt dots

white with black dots

| Material    | Porcelain | Sizes Available | Sheet mounted mosaics                                                                        |
|-------------|-----------|-----------------|----------------------------------------------------------------------------------------------|
| Finish      | Glazed    | Shade Variation | V1 - Uniform Appearance - Differences among pieces from the same production run are minimal. |
| Frost Proof | No        | Wear Code       | 3 - Rated for all residential applications.                                                  |