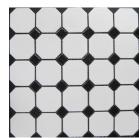

# Specialty Porcelain Mosaics

Retro mosaic look with vibrantly colored dots.

# **BEST**



#### basketweave



white with white dots



white with cobalt dots



white with black dots

## octagon



white with white dots





white with black dots

### hexagon



white with white dots



white with cobalt dots



white with black dots

| Material    | Porcelain | Sizes Available | Sheet mounted mosaics                                                                        |
|-------------|-----------|-----------------|----------------------------------------------------------------------------------------------|
| Finish      | Glazed    | Shade Variation | V1 - Uniform Appearance - Differences among pieces from the same production run are minimal. |
| Frost Proof | No        | Wear Code       | 3 - Rated for all residential applications.                                                  |

Shade variations are inherent characteristics of ceramic tile and stone products. Therefore, the reproductions shown may