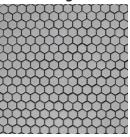

### hexagon

white with white dots

white with cobalt dots

white with black dots

| Material    | Porcelain | Sizes Available | Sheet mounted mosaics                                                                        |
|-------------|-----------|-----------------|----------------------------------------------------------------------------------------------|
| Finish      | Glazed    | Shade Variation | V1 - Uniform Appearance - Differences among pieces from the same production run are minimal. |
| Frost Proof | No        | Wear Code       | 3 - Rated for all residential applications.                                                  |