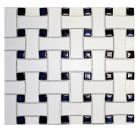

#### basketweave

white with white dots

white with cobalt dots

white with black dots