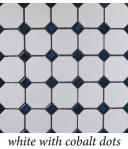

# Specialty Porcelain Mosaics

Retro mosaic look with vibrantly colored dots.

# **BEST**



#### basketweave



white with white dots



white with cobalt dots



white with black dots

## octagon



white with white dots





white with black dots

### hexagon



white with white dots



white with cobalt dots



white with black dots

| Material    | Porcelain | Sizes Available | Sheet mounted mosaics                                                                        |
|-------------|-----------|-----------------|----------------------------------------------------------------------------------------------|
| Finish      | Glazed    | Shade Variation | V1 - Uniform Appearance - Differences among pieces from the same production run are minimal. |
| Frost Proof | No        | Wear Code       | 3 - Rated for all residential applications.                                                  |

Shade variations are inherent characteristics of ceramic tile and stone products. Therefore, the reproductions shown ma