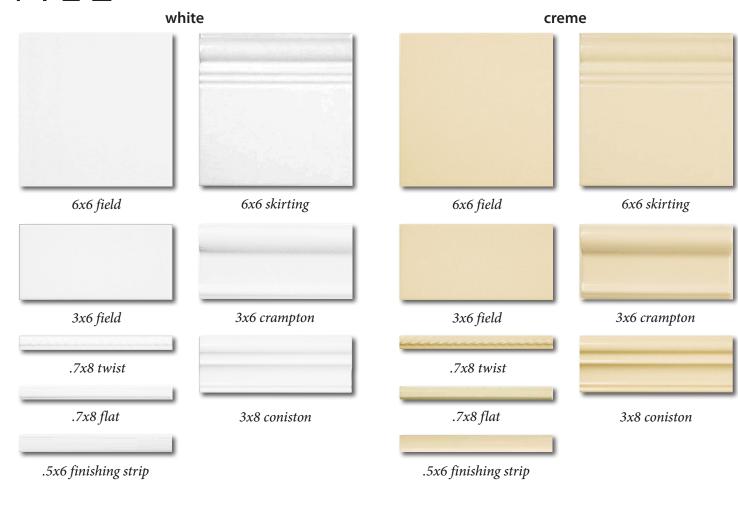

## BEST�TILE™

| Material    | Ceramic ( | Sizes Available | 6x6, 2.5x6, .75x8, 2.5x8, .5x6                                                              |
|-------------|-----------|-----------------|---------------------------------------------------------------------------------------------|
| Finish      | Glazed    | Shade Variation | V1 - Uniform Appearance- Differences among pieces from the same production run are minimal. |
| Frost Proof | No        | Wear Code       | 1- Rated for walls only.                                                                    |