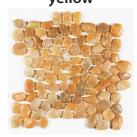

## yellow

polished

mixed salad

black pearl

tumbled

maui

tahiti

| Material    | Natural Stone | Sizes Available | 12x12 interlocking mesh                                                                                                                                                                                |
|-------------|---------------|-----------------|--------------------------------------------------------------------------------------------------------------------------------------------------------------------------------------------------------|
| Finish      | N/A           | Shade Variation | V3 - Moderate Variation - the colors present on a single piece of tile will be indicative of the colors to be expected on the other tiles, the amount of colors on each piece will vary significantly. |
| Frost Proof | Yes           | Wear Code       | 8 - Customer Determines Use.                                                                                                                                                                           |