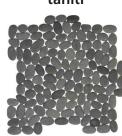

## yellow

polished

mixed salad

black pearl

tumbled

maui

tahiti

| Material    | Natural Stone | Sizes Available | 12x12 interlocking mesh                                                                                                                                                                                |
|-------------|---------------|-----------------|--------------------------------------------------------------------------------------------------------------------------------------------------------------------------------------------------------|
| Finish      | N/A           | Shade Variation | V3 - Moderate Variation - the colors present on a single piece of tile will be indicative of the colors to be expected on the other tiles, the amount of colors on each piece will vary significantly. |
| Frost Proof | Yes           | Wear Code       | 8 - Customer Determines Use.                                                                                                                                                                           |