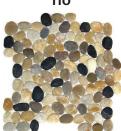

## yellow

polished

mixed salad

black pearl

tumbled

maui

tahiti

| Material    | Natural Stone | Sizes Available | 12x12 interlocking mesh                                                                                                                                                                                |
|-------------|---------------|-----------------|--------------------------------------------------------------------------------------------------------------------------------------------------------------------------------------------------------|
| Finish      | N/A           | Shade Variation | V3 - Moderate Variation - the colors present on a single piece of tile will be indicative of the colors to be expected on the other tiles, the amount of colors on each piece will vary significantly. |
| Frost Proof | Yes           | Wear Code       | 8 - Customer Determines Use.                                                                                                                                                                           |