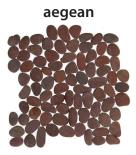

## Pebbles

Natural stone, available polished and tumbled. Ideal for unique indoor and outdoor designs.

## **BEST**OTILE



## red cranberry



## yellow



polished



mixed salad



black pearl



tumbled







maui





tahiti



| Material    | Natural Stone | Sizes Available | 12x12 interlocking mesh                                                                                                                                                                                |
|-------------|---------------|-----------------|--------------------------------------------------------------------------------------------------------------------------------------------------------------------------------------------------------|
| Finish      | N/A           | Shade Variation | V3 - Moderate Variation - the colors present on a single piece of tile will be indicative of the colors to be expected on the other tiles, the amount of colors on each piece will vary significantly. |
| Frost Proof | Yes