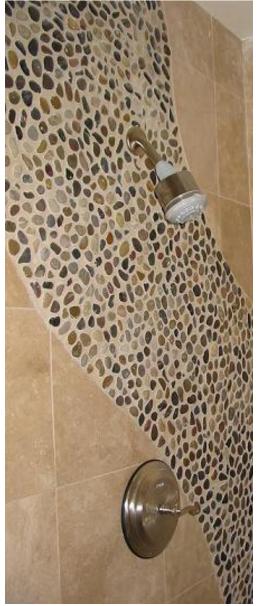

## Pebbles

Natural stone, available polished and tumbled. Ideal for unique indoor and outdoor designs.

## yellow

polished

mixed salad

black pearl

tumbled

maui

tahiti

| Material    | Natural Stone | Sizes Available | 12x12 interlocking mesh                                                                                                                                                                                |
|-------------|---------------|-----------------|--------------------------------------------------------------------------------------------------------------------------------------------------------------------------------------------------------|
| Finish      | N/A           | Shade Variation | V3 - Moderate Variation - the colors present on a single piece of tile will be indicative of the colors to be expected on the other tiles, the amount of colors on each piece will vary significantly. |
| Frost Proof | Yes           | Wear Code       | 8 - Customer Determines Use.                                                                                                                                                                           |