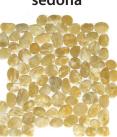

## yellow

polished

mixed salad

black pearl

tumbled

maui

tahiti

| Material    | Natural Stone | Sizes Available | 12x12 interlocking mesh                                                                                                                                                                                |
|-------------|---------------|-----------------|--------------------------------------------------------------------------------------------------------------------------------------------------------------------------------------------------------|
| Finish      | N/A           | Shade Variation | V3 - Moderate Variation - the colors present on a single piece of tile will be indicative of the colors to be expected on the other tiles, the amount of colors on each piece will vary significantly. |
| Frost Proof | Yes           | Wear Code       | 8 - Customer Determines Use.                                                                                                                                                                           |