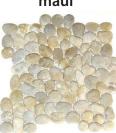

## yellow

polished

mixed salad

black pearl

tumbled

maui

tahiti

| Material    | Natural Stone | Sizes Available | 12x12 interlocking mesh                                                                                                                                                                                |
|-------------|---------------|-----------------|--------------------------------------------------------------------------------------------------------------------------------------------------------------------------------------------------------|
| Finish      | N/A           | Shade Variation | V3 - Moderate Variation - the colors present on a single piece of tile will be indicative of the colors to be expected on the other tiles, the amount of colors on each piece will vary significantly. |
| Frost Proof | Yes           | Wear Code       | 8 - Customer Determines Use.                                                                                                                                                                           |