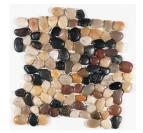

## yellow

polished

mixed salad

black pearl

tumbled

maui

tahiti

| Material    | Natural Stone | Sizes Available | 12x12 interlocking mesh                                                                                                                                                                                |
|-------------|---------------|-----------------|--------------------------------------------------------------------------------------------------------------------------------------------------------------------------------------------------------|
| Finish      | N/A           | Shade Variation | V3 - Moderate Variation - the colors present on a single piece of tile will be indicative of the colors to be expected on the other tiles, the amount of colors on each piece will vary significantly. |
| Frost Proof | Yes           | Wear Code       | 8 - Customer Determines Use.                                                                                                                                                                           |