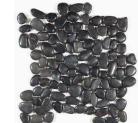

## yellow

polished

mixed salad

black pearl

tumbled

maui

tahiti

| Material    | Natural Stone | Sizes Available | 12x12 interlocking mesh                                                                                                                                                                                |
|-------------|---------------|-----------------|--------------------------------------------------------------------------------------------------------------------------------------------------------------------------------------------------------|
| Finish      | N/A           | Shade Variation | V3 - Moderate Variation - the colors present on a single piece of tile will be indicative of the colors to be expected on the other tiles, the amount of colors on each piece will vary significantly. |
| Frost Proof | Yes           | Wear Code       | 8 - Customer Determines Use.                                                                                                                                                                           |