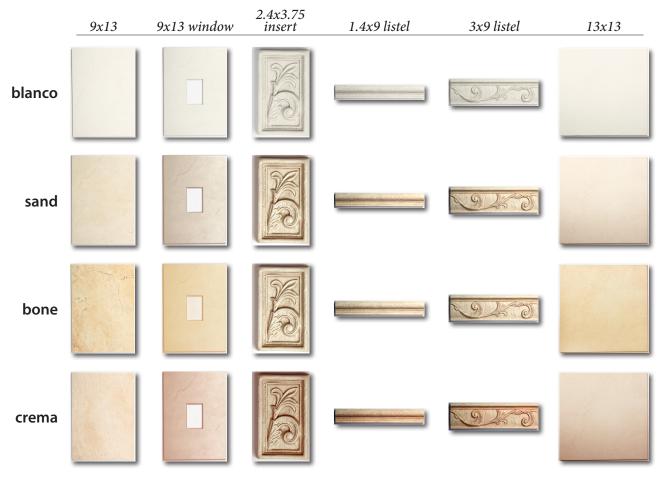

## Antiqued and refined. Unique decorative tile windows with dimensional inserts.

**BEST** (♦ TILE<sup>™</sup>

| Material    | Ceramic | Sizes Available | 13x13, 9x13, 9x13 window, 2.4x3.75 insert, 3x9 listel, 1.4x9 listel, 3x9 bullnose                                                                                                                      |
|-------------|---------|-----------------|--------------------------------------------------------------------------------------------------------------------------------------------------------------------------------------------------------|
| Finish      | Glazed  | Shade Variation | V3 - Moderate Variation - the colors present on a single piece of tile will be indicative of the colors to be expected on the other tiles, the amount of colors on each piece will vary significantly. |
| Frost Proof | No      | Wear Code       | Wall: 1 - Rated for walls only; Floor: 4 - Rated for all residential and light commercial applications.                                                                                                |