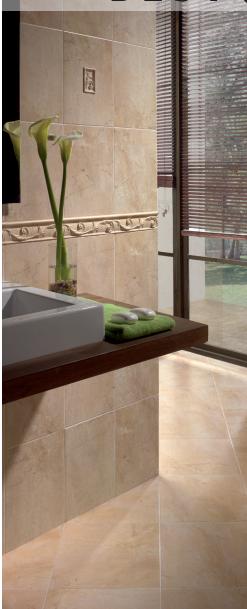

## Antiqued and refined. Unique decorative tile windows with dimensional inserts.

**BEST** (♦ TILE<sup>™</sup>

| Material    | Ceramic | Sizes Available | 13x13, 9x13, 9x13 window, 2.4x3.75 insert, 3x9 listel, 1.4x9 listel, 3x9 bullnose                                                                                                                      |
|-------------|---------|-----------------|--------------------------------------------------------------------------------------------------------------------------------------------------------------------------------------------------------|
| Finish      | Glazed  | Shade Variation | V3 - Moderate Variation - the colors present on a single piece of tile will be indicative of the colors to be expected on the other tiles, the amount of colors on each piece will vary significantly. |
| Frost Proof | No      | Wear Code       | Wall: 1 - Rated for walls only; Floor: 4 - Rated for all residential and light commercial applications.                                                                                                |