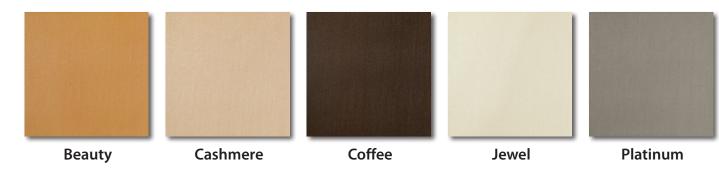

## **Available Colors:**

| Material    | Porcelain ( | Sizes Available | 12x24, 24x24, 3x24 bullnose (Flower, Arabesque and 24x24 are not stocked in our stores but are available special order. Please inquire with your local store's salesperson for more details.) |
|-------------|-------------|-----------------|-----------------------------------------------------------------------------------------------------------------------------------------------------------------------------------------------|
| Finish      | Unglazed    | Shade Variation | V2 – Slight Variation – Clearly distinguishable differences in texture and/or pattern with similar colors.                                                                                    |
| Frost Proof | Yes         | Wear Code       | 5 – Rated for all residential and commercial applications                                                                                                                                     |