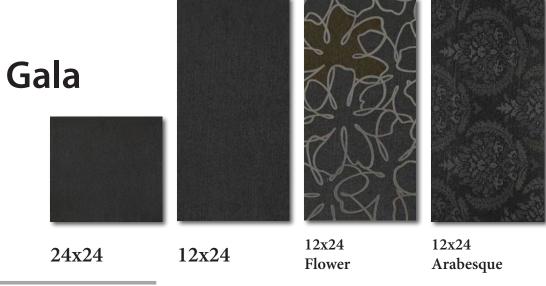

## **Available Colors:**

| Material    | Porcelain ( | Sizes Available | 12x24, 24x24, 3x24 bullnose (Flower, Arabesque and 24x24 are not stocked in our stores but are available special order. Please inquire with your local store's salesperson for more details.) |
|-------------|-------------|-----------------|-----------------------------------------------------------------------------------------------------------------------------------------------------------------------------------------------|
| Finish      | Unglazed    | Shade Variation | V2 – Slight Variation – Clearly distinguishable differences in texture and/or pattern with similar colors.                                                                                    |
| Frost Proof | Yes         | Wear Code       | 5 – Rated for all residential and commercial applications                                                                                                                                     |