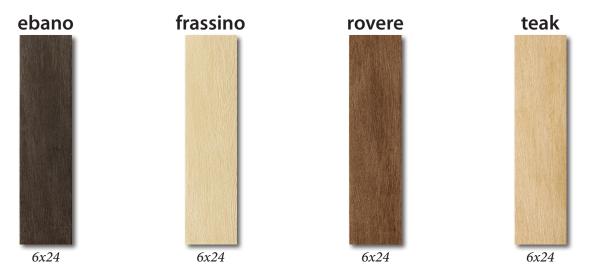

## Easy Plank

This elegant 6x24, through-body porcelain replicates the natural look of wood. With environmental concerns at the forefront of modern design, Easy Plank delivers a wood look in an environmentally responsible way.

## East Coast Tile™

| Material    | Porcelain 🕖                                                                                                                                                                             | Sizes Available | 6x24                                                                                                       |
|-------------|-----------------------------------------------------------------------------------------------------------------------------------------------------------------------------------------|-----------------|------------------------------------------------------------------------------------------------------------|
| Finish      | Unglazed                                                                                                                                                                                | Shade Variation | V2 - Slight Variation - Clearly distinguishable differences in texture and/or pattern with similar colors. |
| Frost Proof | Yes                                                                                                                                                                                     | Wear Code       | 5 - Rated for all residential and commercial applications.                                                 |
| COF         | This tile has a Coefficient of Friction of greater or equal to .60 WET, which meets the guidelines recommended by the ADA. Results can vary from tile to title, and dye lot to dye lot. |                 |                                                                                                            |