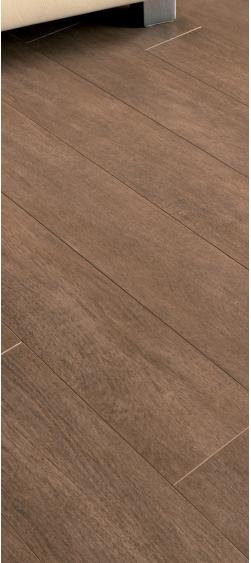

## Easy Plank

This elegant 6x24, through-body porcelain replicates the natural look of wood. With environmental concerns at the forefront of modern design, Easy Plank delivers a wood look in an environmentally responsible way.