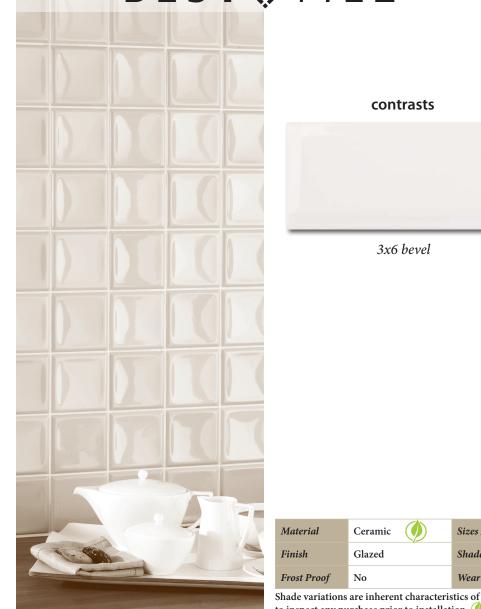

## **Dimensions**

Want to add a little flair to your basic whites? Try three dimensional tiles -- part of our Gloss series.

## **BEST♦**TILE™

| Material    | Ceramic ( | Sizes Available | 3x6, 4x4, 12x16                                                                              |
|-------------|-----------|-----------------|----------------------------------------------------------------------------------------------|
| Finish      | Glazed    | Shade Variation | V1 - Uniform Appearance - Differences among pieces from the same production run are minimal. |
| Frost Proof | No        | Wear Code       | 1 - Rated for walls only.                                                                    |

Shade variations are inherent characteristics of ceramic tile and stone products. Therefore, the reproductions shown may not match exactly tiles sold. We urge all customers to inspect any purchase prior to installation. Denotes a green product.