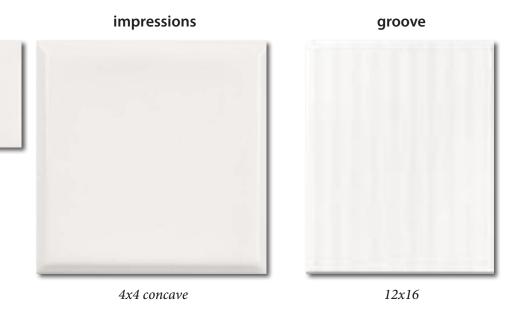

## **Dimensions**

Want to add a little flair to your basic whites? Try three dimensional tiles -- part of our Gloss series.

## **BEST♦**TILE™

| Material    | Ceramic ( | Sizes Available | 3x6, 4x4, 12x16                                                                              |
|-------------|-----------|-----------------|----------------------------------------------------------------------------------------------|
| Finish      | Glazed    | Shade Variation | V1 - Uniform Appearance - Differences among pieces from the same production run are minimal. |
| Frost Proof | No        | Wear Code       | 1 - Rated for walls only.                                                                    |