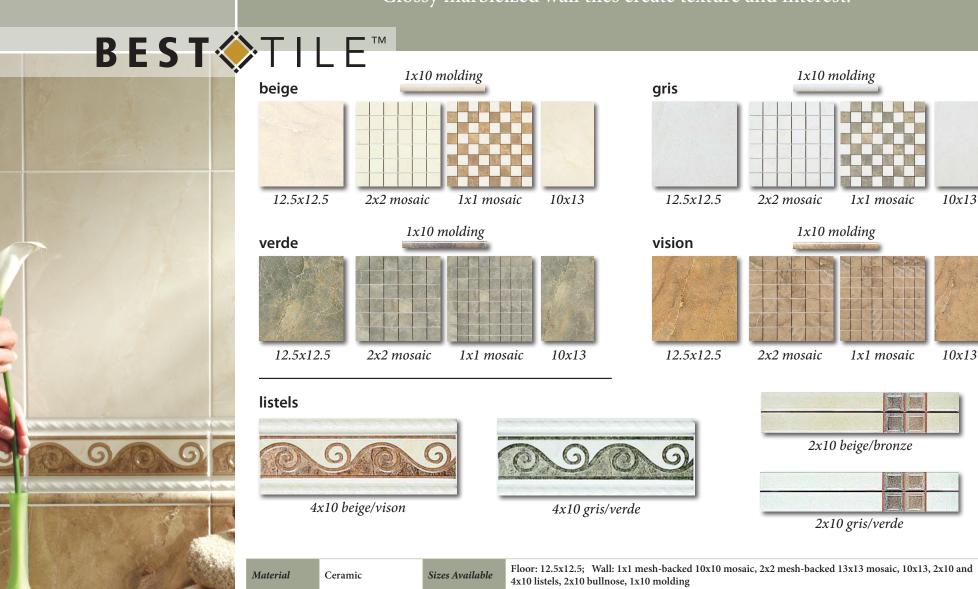

## Damasco

A classic and versatile wall/floor combination. Glossy marbleized wall tiles create texture and interest.

|  | Material    | Ceramic       | Sizes Available | 4x10 listels, 2x10 bullnose, 1x10 molding                                                                  |
|--|-------------|---------------|-----------------|------------------------------------------------------------------------------------------------------------|
|  | Finish      | Glazed, Matte | Shade Variation | V2 - Slight Variation - Clearly distinguishable differences in texture and/or pattern with similar colors. |
|  | Frost Proof | No            | Wear Code       | Wall: 1 - Rated for walls only; Floor: 4 - Rated for all residential and light commercial applications.    |
|  |             |               |                 |                                                                                                            |