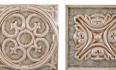

waterfall coordinates w/ evening sky & glacier

2.5x8 listello

4x4 circle deco 4x4 square deco

4x4 circle deco 4x4 square deco

うできたうがったったった

4x4 circle deco 4x4 square deco

|   | Material    | Ceramic | Sizes Available | 3x6, 4x4, 6x6 field, 4x4 and 2.5x6 bullnose, 4x4 and 2.5x2.5 outcorner, 2.5x8 crown molding, .75x8 dome molding, 1x8 and 2.5x8 listello, 4x4 deco                                                                                                                                                                                                                |
|---|-------------|---------|-----------------|------------------------------------------------------------------------------------------------------------------------------------------------------------------------------------------------------------------------------------------------------------------------------------------------------------------------------------------------------------------|
| , | Finish      | Glazed  | Shade Variation | Prairie and Snowdrift: V2 - Slight Variation - Clearly distinguishable differences in texture and/or pattern with similar colors. All Other Colors: V3 - Moderate Variation - While the colors present on a single piece of tile will be indicative of the colors to be expected on the other tiles, the amount of colors on each piece will vary significantly. |
|   | Frost Proof | No      | Wear Code       | 1 - Rated for walls only                                                                                                                                                                                                                                                                                                                                         |