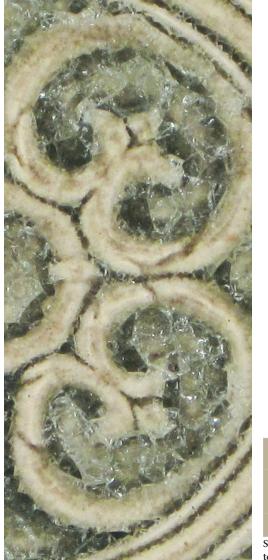

waterfall coordinates w/ evening sky & glacier

2.5x8 listello

4x4 circle deco 4x4 square deco

4x4 circle deco 4x4 square deco

うできたうがったったった

4x4 circle deco 4x4 square deco

|   | Material    | Ceramic | Sizes Available | 3x6, 4x4, 6x6 field, 4x4 and 2.5x6 bullnose, 4x4 and 2.5x2.5 outcorner, 2.5x8 crown molding, .75x8 dome molding, 1x8 and 2.5x8 listello, 4x4 deco                                                                                                                                                                                                                |
|---|-------------|---------|-----------------|------------------------------------------------------------------------------------------------------------------------------------------------------------------------------------------------------------------------------------------------------------------------------------------------------------------------------------------------------------------|
| , | Finish      | Glazed  | Shade Variation | Prairie and Snowdrift: V2 - Slight Variation - Clearly distinguishable differences in texture and/or pattern with similar colors. All Other Colors: V3 - Moderate Variation - While the colors present on a single piece of tile will be indicative of the colors to be expected on the other tiles, the amount of colors on each piece will vary significantly. |
|   | Frost Proof | No      | Wear Code       | 1 - Rated for walls only                                                                                                                                                                                                                                                                                                                                         |