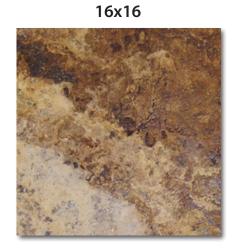

Each bundle includes two 8x8, one 8x16, two 16x16 and one 16x24 tile.

## **BEST**OTILE

| Material        | Natural Stone                |
|-----------------|------------------------------|
| Finish          | Brushed and Chiseled         |
| Sizes Available | 8x8, 8x16, 16x16, 16x24      |
| Wear Code       | 8 - Customer Determines Use. |