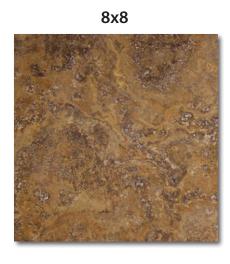

Each bundle includes two 8x8, one 8x16, two 16x16 and one 16x24 tile.

## **BEST**OTILE

| Material        | Natural Stone                |
|-----------------|------------------------------|
| Finish          | Brushed and Chiseled         |
| Sizes Available | 8x8, 8x16, 16x16, 16x24      |
| Wear Code       | 8 - Customer Determines Use. |