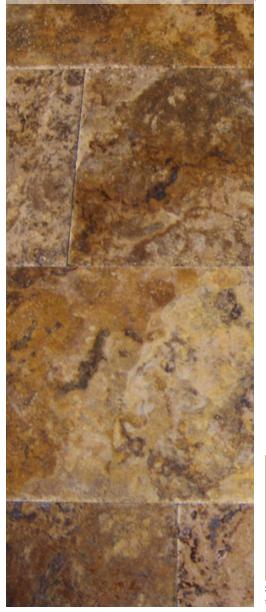

## Autumn Leaves

Warm, golden tones in a brushed and chiseled finish. The extremely varied hues of this travertine range from light cream to beige, to gold and dark brown.

This stone is available ONLY as a collection of four sizes that make up the Versailles Pattern.

Shade variations are inherent characteristics of ceramic tile and stone products. Therefore, the reproductions shown may not match exactly tiles sold. We urge all customers to inspect any purchase prior to installation.