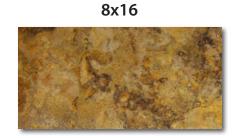

Each bundle includes two 8x8, one 8x16, two 16x16 and one 16x24 tile.

## **BEST**OTILE

| Material        | Natural Stone                |
|-----------------|------------------------------|
| Finish          | Brushed and Chiseled         |
| Sizes Available | 8x8, 8x16, 16x16, 16x24      |
| Wear Code       | 8 - Customer Determines Use. |