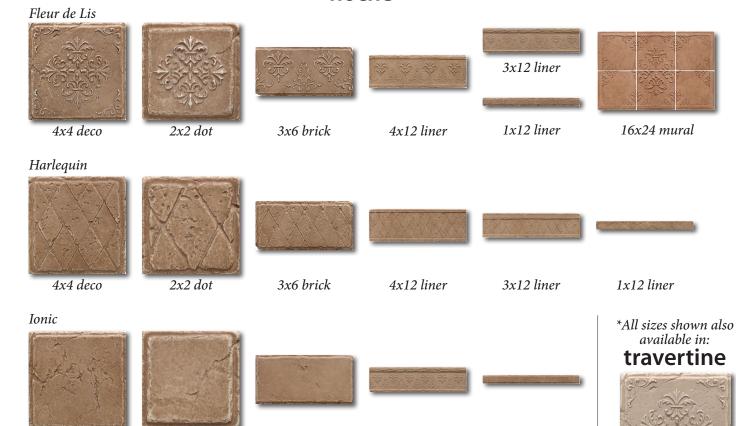

## BEST**◇**TILE™

4x4 deco

2x2 dot

## noche

3x6 brick

| Material    | Natural Stone, Cast<br>Composite | Sizes Available | 2x2, 4x4, 3x6, 4x12, 3x12, 1x12, 16x24 mural                                                               |
|-------------|----------------------------------|-----------------|------------------------------------------------------------------------------------------------------------|
| Finish      | Unglazed                         | Shade Variation | V2 - Slight Variation - Clearly distinguishable differences in texture and/or pattern with similar colors. |
| Frost Proof | Yes                              | Wear Code       | 1 - Rated for walls only.                                                                                  |

3x12 liner

1x12 liner

available in: travertine

Shade variations are inherent characteristics of ceramic tile and stone products. Therefore, the reproductions shown may not match exactly tiles sold. We urge all customers to inspect any purchase prior to installation.