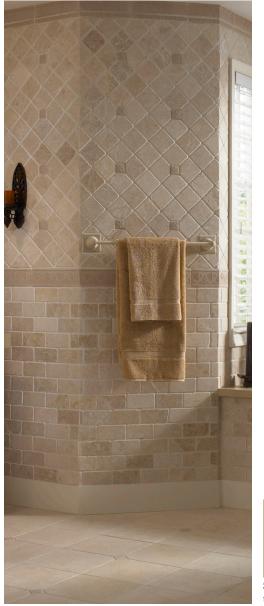

## noche

3x6 brick

| Material    | Natural Stone, Cast<br>Composite | Sizes Available | 2x2, 4x4, 3x6, 4x12, 3x12, 1x12, 16x24 mural                                                               |
|-------------|----------------------------------|-----------------|------------------------------------------------------------------------------------------------------------|
| Finish      | Unglazed                         | Shade Variation | V2 - Slight Variation - Clearly distinguishable differences in texture and/or pattern with similar colors. |
| Frost Proof | Yes                              | Wear Code       | 1 - Rated for walls only.                                                                                  |