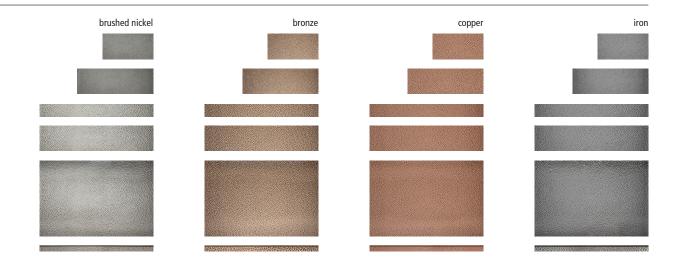

#### DESCRIPTION

Sandgate City Scape by Questech is an America-made cast metal tile collection available in three distinct design aesthetics. Choose from a Burnished, Hammered, or Water effect for a unique spin on modern elegance. Available in multiple linear formats with coordinating bullnose trim, Sandgate City Scape is suitable for residential and commercial wall tile applications. Select from rich metallic tones to liven up your living space.

## **BURNISHED**

**HAMMERED** 