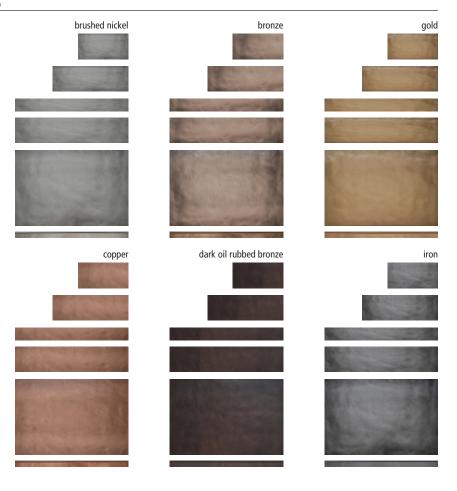

#### DESCRIPTION

Sandgate City Scape by Questech is an America-made cast metal tile collection available in three distinct design aesthetics. Choose from a Burnished, Hammered, or Water effect for a unique spin on modern elegance. Available in multiple linear formats with coordinating bullnose trim, Sandgate City Scape is suitable for residential and commercial wall tile applications. Select from rich metallic tones to liven up your living space.

## **BURNISHED**

**HAMMERED** 