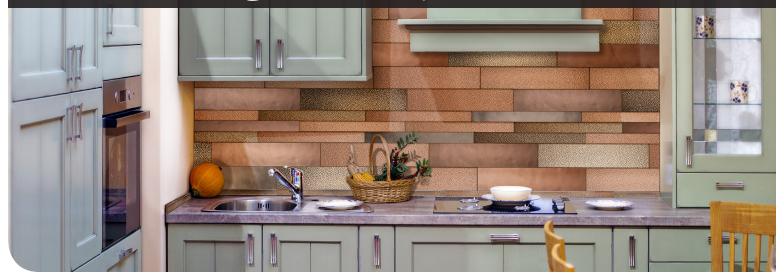

#### DESCRIPTION

Sandgate City Scape by Questech is an America-made cast metal tile collection available in three distinct design aesthetics. Choose from a Burnished, Hammered, or Water effect for a unique spin on modern elegance. Available in multiple linear formats with coordinating bullnose trim, Sandgate City Scape is suitable for residential and commercial wall tile applications. Select from rich metallic tones to liven up your living space.