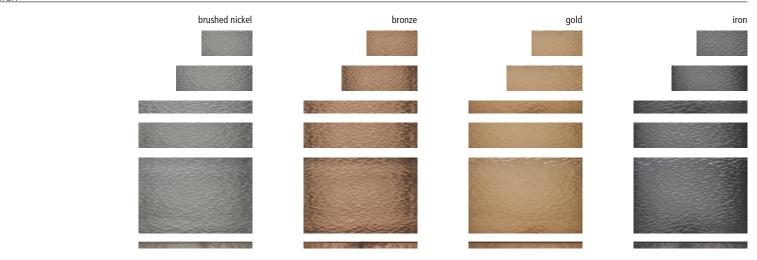

#### DESCRIPTION

Sandgate City Scape by Questech is an America-made cast metal tile collection available in three distinct design aesthetics. Choose from a Burnished, Hammered, or Water effect for a unique spin on modern elegance. Available in multiple linear formats with coordinating bullnose trim, Sandgate City Scape is suitable for residential and commercial wall tile applications. Select from rich metallic tones to liven up your living space.

## **BURNISHED**

**HAMMERED** 