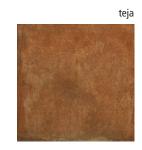

### **DESCRIPTION**

Castle Cotto brings the warm look of terra cotta flooring on a high quality Spanish porcelain. Available in a 13" x 13" format, this modern recreation of a classic look will revitalize any setting with two inviting colors, grey (Gris) and red (Teja). Offered at an exceptional price point, Castle Cotto will be a stunning addition to your residential or commercial space.

**COLORS** 