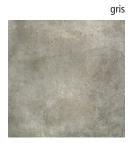

### **DESCRIPTION**

Castle Cotto brings the warm look of terra cotta flooring on a high quality Spanish porcelain. Available in a 13" x 13" format, this modern recreation of a classic look will revitalize any setting with two inviting colors, grey (Gris) and red (Teja). Offered at an exceptional price point, Castle Cotto will be a stunning addition to your residential or commercial space.

**COLORS** 