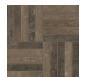

### **AVAILABLE SIZES**

8x40

12x12 Lines Mosaic

### **TILE SIZES**

| Nominal            | Shape | Finish | Thickness |
|--------------------|-------|--------|-----------|
| 8 x 40             |       | Matte  | 9 mm      |
| 12x12 Lines Mosaic |       | Matte  | 9 mm      |