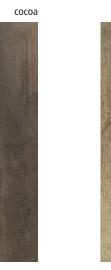

# DESCRIPTION

Revive is a technical porcelain designed in Italy but made in the USA. This wood tile series evokes reclaimed wood and traditional American wood floors. Technical porcelain production married to wood flooring looks and surfaces natural to the American market, Revive is suitable for both commercial and residential settings.

### **COLORS**

# **SHADE VARIATION**

V3 - MODERATE VARIATION

While the colors present on a single piece of tile will be indicative of the colors to be expected on the other tiles, the amount of colors on each piece may vary significantly. For example "that little bit of color" on one piece of tile may be the primary color on the next piece.